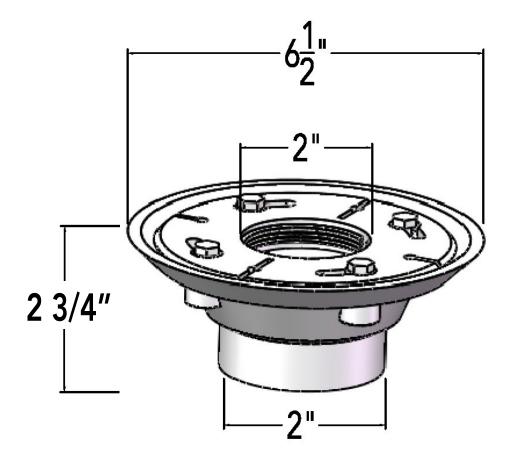

## **CDP 22 Specifications**

## CDP 22:

- PVC Clamp Down Drain
- 2" Throat -\_
  - 2" Outlet
- 6 1/2" overall diameter