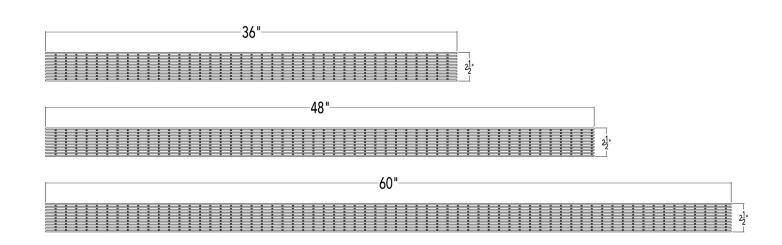

## Models (overall dimension):

- A 6536: 35-7/8" L x 2-1/2" W x 1-9/16" H
- A 6548: 47-7/8" L x 2-1/2" W x 1-9/16" H
- A 6560: 59-7/8" L x 2-1/2" W x 1-9/16" H