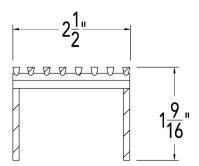

### A 65:

- Wedge wire grate for S-AG 65
- 12 gauge, 316 stainless steel
- 3mm wire, 3mm gap

## Models (overall dimension):

- A 6536: 35-7/8" L x 2-1/2" W x 1-9/16" H
- A 6548: 47-7/8" L x 2-1/2" W x 1-9/16" H
- A 6560: 59-7/8" L x 2-1/2" W x 1-9/16" H