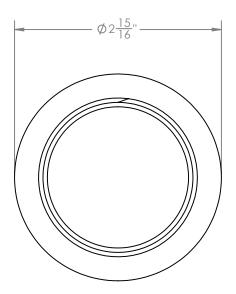

ID Infinity Drain

Compatible with the following models: - S-AG 38 / S-LAG 38 S-DG 38 / S-DG 65 - S-LT 38 / S-LT 65 S-AG 65 / S-LAG 65 S-TIF 65 / S-LTIF 65 S-AG 100

All PVC Components for Site Sizable Series drains can be bonded using clear PVC Primer and Cement.

NOTE: Installer must verify all rough-in dimensions prior to installation and consult local and national codes. Conformity and com-

pliance to local and national codes are the

responsibility of the installer.