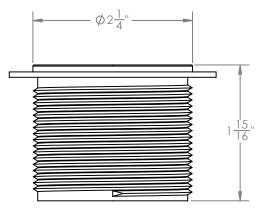

ID Infinity Drain

Compatible with the following models: - S-AG 38 / S-LAG 38 S-DG 38 / S-DG 65 - S-LT 38 / S-LT 65 S-AG 65 / S-LAG 65 S-TIF 65 / S-LTIF 65 S-AG 100

All PVC Components for Site Sizable Series drains can be bonded using clear PVC Primer and Cement.

NOTE: Installer must verify all rough-in dimensions prior to installation and consult local and national codes. Conformity and com-

pliance to local and national codes are the

responsibility of the installer.