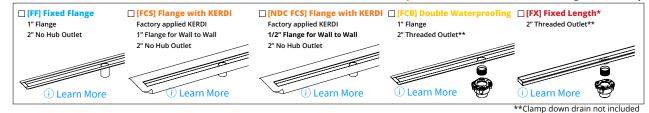

## ORDERS AND SIGN OFF IN BY 10 AM ET, SHIP NEXT DAY

1. Choose Grate Style & Finish (Lengths longer than 72" are fabricated in multiple pieces)

\*FX installation requires the selection of a finish, even if ordering the channel only.