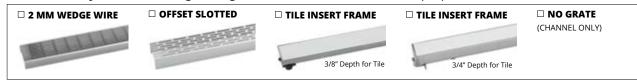

## ORDERS AND SIGN OFF IN BY 10 AM ET, SHIP NEXT DAY

1. Choose Grate Style & Finish (Lengths longer than 72" are fabricated in multiple pieces)

\*FX installation requires the selection of a finish, even if ordering the channel only.