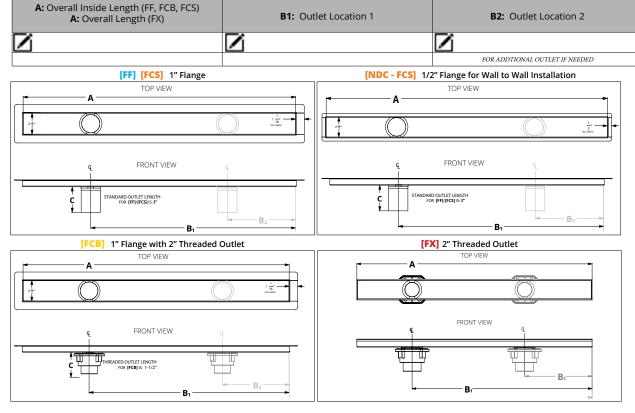

# **Next Day Custom**

**Custom Form** 

## ORDERS AND SIGN OFF IN BY 10 AM ET, SHIP NEXT DAY

1. Choose Grate Style & Finish (Lengths longer than 72" are fabricated in multiple pieces)





\*FX installation requires the selection of a finish, even if ordering the channel only.



#### 3. Choose Finish

| ☐ SATIN STAINLESS ☐ POLISHED STAINLESS ☐ OIL RUBBED BRONZE ☐ SATIN BRONZE ☐ MATTE BLACK |  |
|-----------------------------------------------------------------------------------------|--|
|-----------------------------------------------------------------------------------------|--|

4. Choose Length & Outlet Location(s) - (Up to 96" length)



## 5. Choose Shipping Method

☐ Ground ☐ Standard Overnight ☐ Priority Overnight (AM Delivery)

### 6. Sign & Reference

By signing this form, you are agreeing to the terms and conditions herein. All details and finishes stated are correct. All dimensions are correct and are to be held within a tolerance of +/- 1/16". All other details and dimensions that are specified as "standard" are subject to manufacturer's tolerance and change without notice. We can assume no responsibility for use of superceded or void data. All custom orders are non-cancellable, non-returnable and non-refundable.