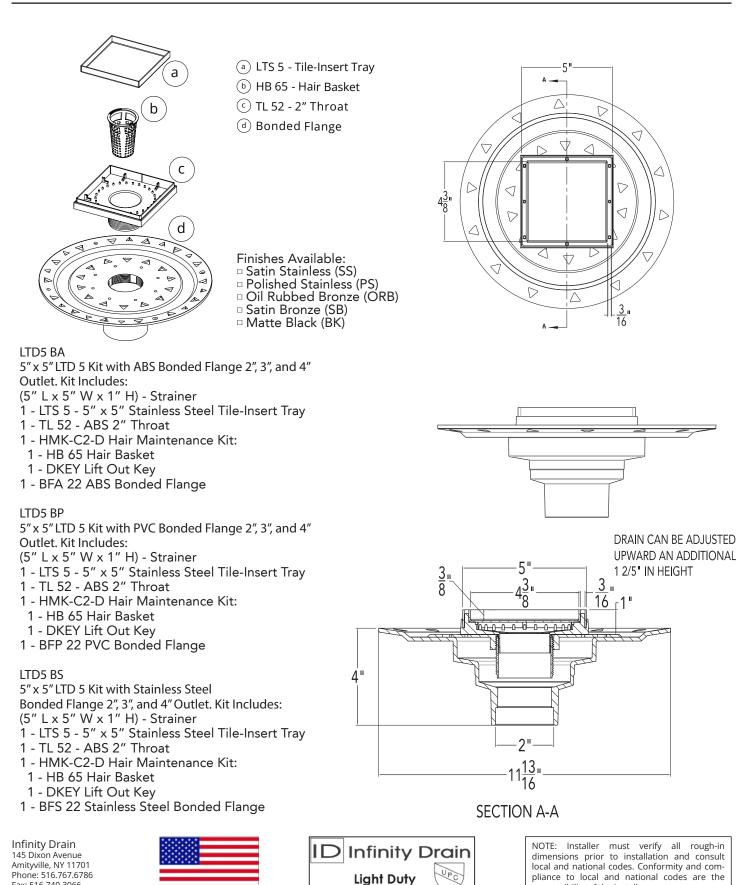

#### **Complete Kits:**

- LTD5 BA
- LTD5 BP
- LTD 5 BS

#### Features

- 1" Deep Tile Insert Strainer
- 16 gauge 304L Stainless Steel Tray for 3/8" Tile with ABS base
- Indoor and Outdoor use

- Grate can be removed completely for cleaning
- Requires traditional 4-way floor pitch
- Flow rate 8 GPM with 2" outlet

## LTD5 B Specifications

FM052-01-22

Fax: 516.740.3066

www.Infinity Drain.com

. responsibility of the installer.