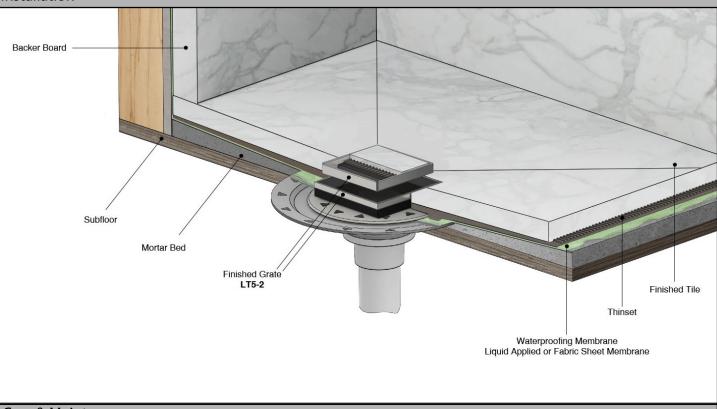

# ID Infinity Drain



### LTD5 B - Tile Drain

Pro-Series Center Drain

#### **Complete Kits:**

- LTD5 BA
- LTD5 BP
- LTD 5 BS

#### Features

- 1" Deep Tile Insert Strainer
- 16 gauge 304L Stainless Steel Tray for 3/8" Tile with ABS base
- Indoor and Outdoor use

- Grate can be removed completely for cleaning
- Requires traditional 4-way floor pitch
- Flow rate 8 GPM with 2" outlet

#### Installation



#### Care & Maintenance

LTD5 B stainless steel tile inserts are made of 304L stainless steel. This material is non-porous, hygienic, rust-free and extremely durable. Bar Keepers Friend® and Soft Scrub® are commonly available products that can be used to protect and clean your Satin Stainless drain cover. For stains that have been left for an excessive amount of time, stronger cleaning agents such as Steel Brite® may be needed. For all finishes we recommend using mild soap and a soft cloth for cleaning. DO NOT use any abrasive cleaners, scrub pads or allow household cleaning agents, such as bleach, to sit on the drain cover for a long period of time. Stainless steel does not rust. External factors, such as contamination from other highly ferrous metals, built up road salt, sea salt, or c