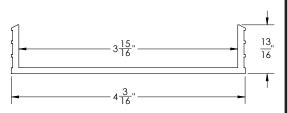

## Models (overall dimensions):

- G 10048: 47 1/2" L x 4 3/16" W x 1 13/16" H
- G 10096: 95 1/2" L x 4 3/16" W x 1 13/16" H
- G 100108: 107 1/2" L x 4 3/16" W x 1 13/16" H
- G 6560: 57 13/16" L x 2 15/16" W x 1 5/8" H
- G 6572: 69 13/16" L x 2 15/16" W x 1 5/8" H
- G 6580: 77 13/16" L x 2 15/16" W x 1 5/8" H
- G 6596: 93 13/16" L x 2 15/16" W x 1 5/8" H
- G 65108: 180" L x 2 15/16" W x 1 5/8" H