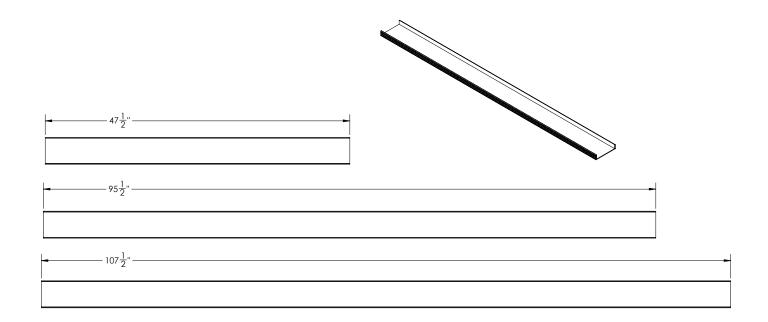

## Models (overall dimensions):

- G 10048: 47 1/2" L x 4 3/16" W x 1 13/16" H
- G 10096: 95 1/2" L x 4 3/16" W x 1 13/16" H
- G 100108: 107 1/2" L x 4 3/16" W x 1 13/16" H
- G 6560: 57 13/16" L x 2 15/16" W x 1 5/8" H
- G 6572: 69 13/16" L x 2 15/16" W x 1 5/8" H
- G 6580: 77 13/16" L x 2 15/16" W x 1 5/8" H
- G 6596: 93 13/16" L x 2 15/16" W x 1 5/8" H
- G 65108: 180" L x 2 15/16" W x 1 5/8" H