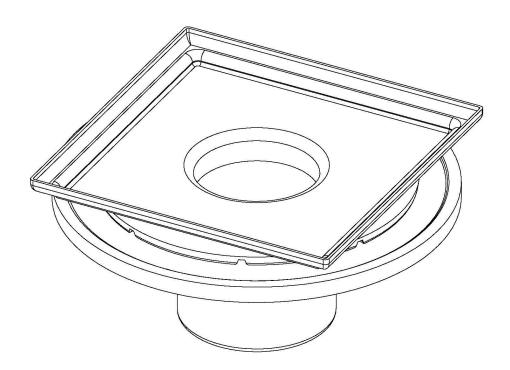

## **Residential Drain Assembly includes:**

CDI 22 - 2" Cast Iron Drain Body T2 - 2" Throat to fit G series Strainer HS 2 - 2" Hair Catch MG 5 - Mud Guard