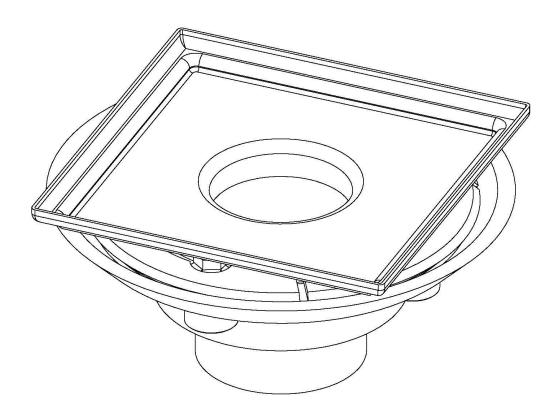

## **Residential Drain Assembly includes:**

CDA 22 - 2" ABS Drain Body T2 - 2" Throat to fit G series Strainer HS 2 - 2" Hair Catch MG 5 - Mud Guard