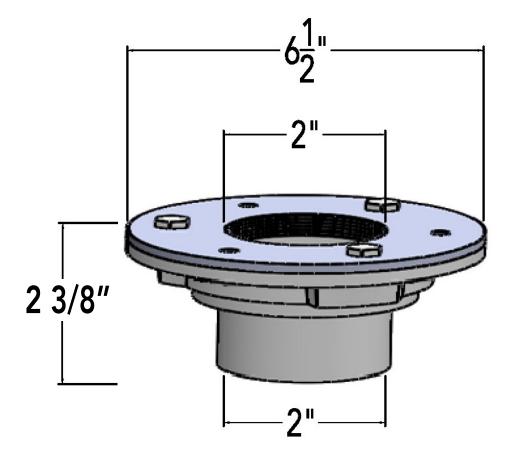

## CDIT 22:

-

- Cast Iron Clamp Down Drain
- 2" Throat
- 2" Threaded Outlet
- 6 1/2" overall diameter