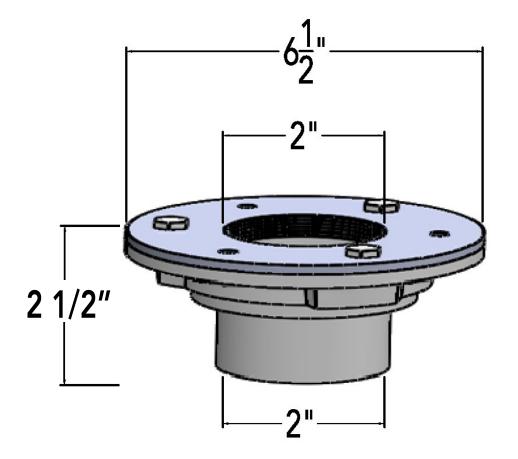

## CDIC 22:

-

- Cast Iron Clamp Down Drain
- 2" Throat
- 2" Inside Caulk Outlet
- 6 1/2" overall diameter