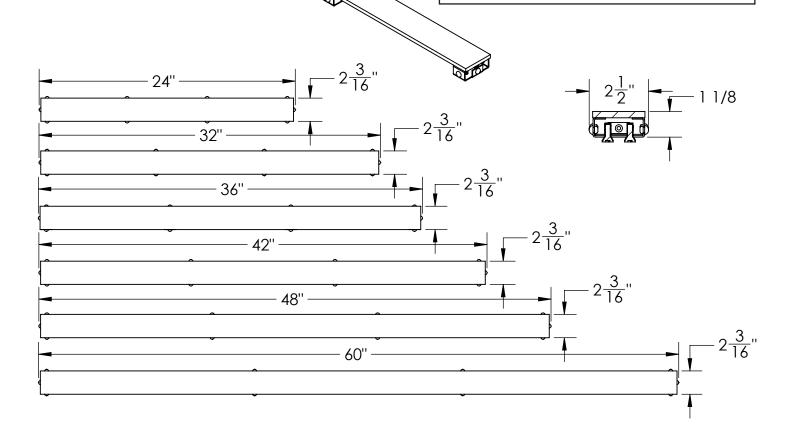

### BA 65:

- Grate for FFSG 65, FTSG 65
- 16 gauge, 304 stainless steel
- Accepts flooring material up to 3/8" in thickness

## Models (overall dimension):

- BA 6524: 23 7/8" L x 2 1/2" W x 1 1/8" H
- BA 6532: 31 7/8" L x 2 1/2" W x 1 1/8" H
- BA 6536: 35 7/8" L x 2 1/2" W x 1 1/8" H
- BA 6542: 41 7/8" L x 2 1/2" W x 1 1/8" H
- BA 6548: 47 7/8" L x 2 1/2" W x 1 1/8" H
- BA 6560: 59 7/8" L x 2 1/2" W x 1 1/8" H