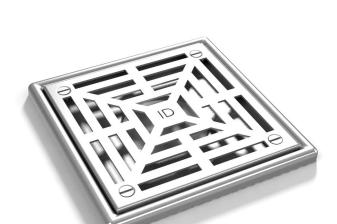

## ID Infinity Drain

## L5 Center Drain Strainer

- 16 Gauge 304 Stainless Steel Frame with ABS Body
- Indoor or outdoor use
- Overall Size: 5 ½16" square
- Works with 2" Bonded Flange Drain Body
- Grate can be removed completely for cleaning
- Flow rate 9 GPM per outlet\*