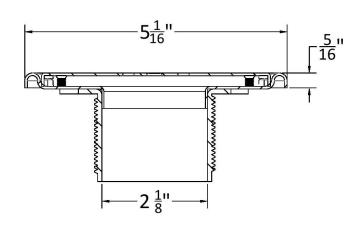

## L5 Center Drain Strainer

- 16 Gauge 304 Stainless Steel Frame with ABS Body
- Indoor or outdoor use
- Overall Size: 5 ½16" square
- Works with 2" Bonded Flange Drain Body
- Grate can be removed completely for cleaning
- Flow rate 9 GPM per outlet\*

### **SECTION A-A**