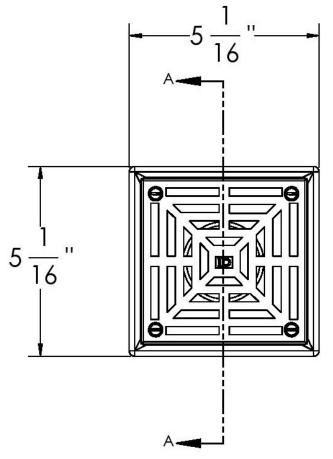

## L5 Center Drain Strainer

- 16 Gauge 304 Stainless Steel Frame with ABS Body
- Indoor or outdoor use
- Overall Size: 5 ½16" square
- Works with 2" Bonded Flange Drain Body
- Grate can be removed completely for cleaning
- Flow rate 9 GPM per outlet\*

### **SECTION A-A**