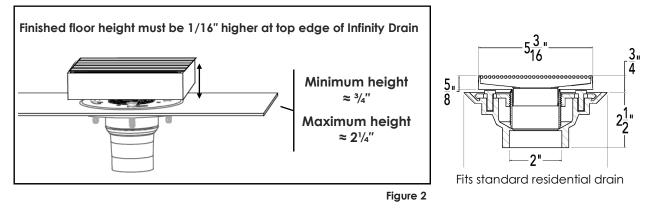

## Determining floor height

ID Infinity Drain 18 Secatoag Avenue, Port Washington, New York 11050 • p:516.767.6786 f:516.740.3066 www.infinitydrain.com

### Installation Instructions

- 1. Determine clamp down drain (C) location. Connect to drain pipe.
- 2. Create a pre-slope in four directions towards drain body (C). Waterproof to local code.
- 3. Insert W5 Strainer (A) into clamp down drain (C) and adjust height as needed. Allow secondary mortar bed to support W5 Strainer (A).
- 4. Finish floor must be 1/16" higher than top edge of W5 Strainer (A).