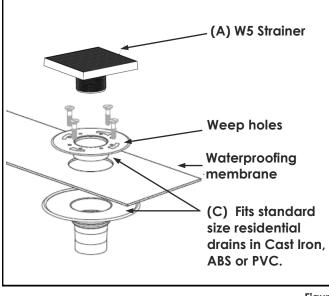

# Parts List

Figure 1

### Installation Instructions

- 1. Determine clamp down drain (C) location. Connect to drain pipe.
- 2. Create a pre-slope in four directions towards drain body (C). Waterproof to local code.
- 3. Insert W5 Strainer (A) into clamp down drain (C) and adjust height as needed. Allow secondary mortar bed to support W5 Strainer (A).
- 4. Finish floor must be 1/16" higher than top edge of W5 Strainer (A).