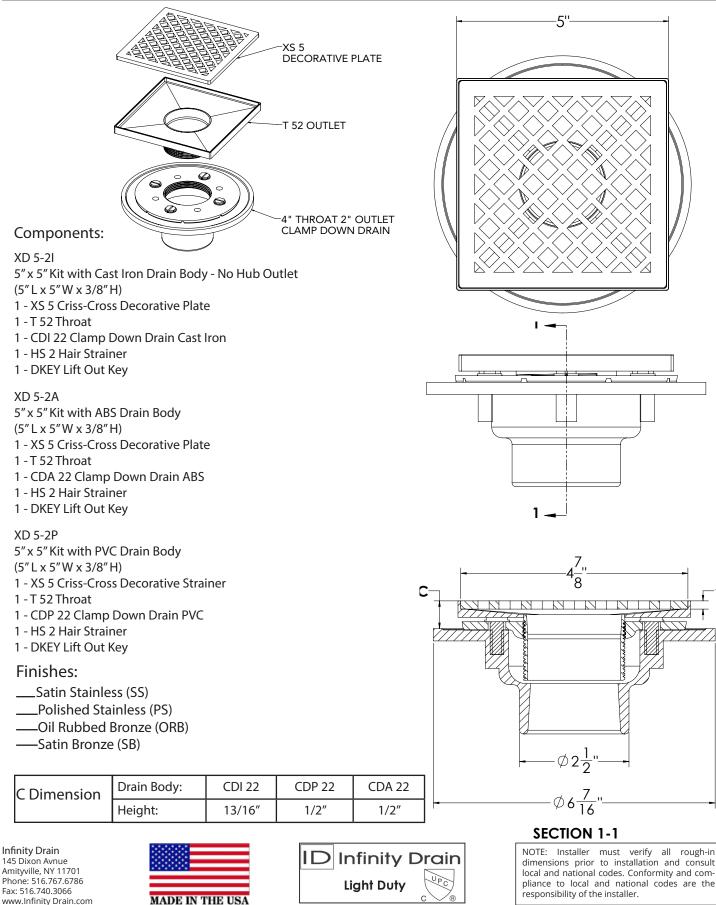

### **Complete Kits:**

- XD 5-2I
- XD 5-2P
- XD 5-2A

#### Features

- 3/16" thick decorative plate
- 3/8" depth throat
- 304L Stainless Steel Throat and Decorative Plate
- Indoor/outdoor use

- Grate can be removed completely for cleaning
- Requires traditional 4-way floor pitch
- Flow rate 8 GPM with 2" outlet

## **XD 5-2 Specifications**

FM060-04-19

www.Infinity Drain.com