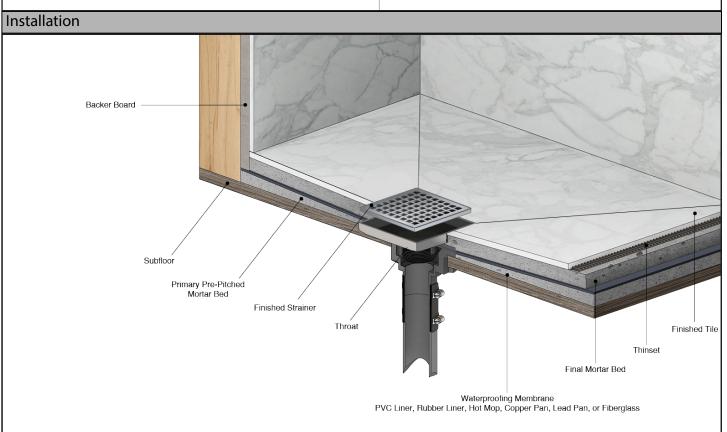

# ID Infinity Drain

XD 5-2 Center Drain Series

#### Features

- 3/16" thick decorative plate
- 3/8" depth throat
- 304L Stainless Steel Throat and Decorative Plate
- Indoor/outdoor use

- Grate can be removed completely for cleaning
- Requires traditional 4-way floor pitch
- Flow rate 8 GPM with 2" outlet