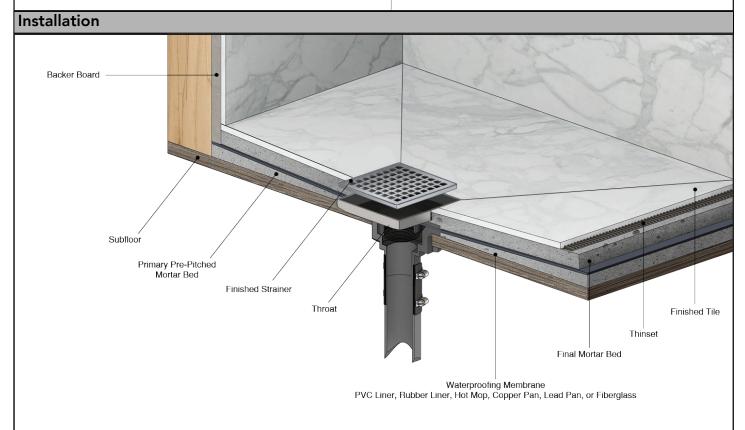

## ID Infinity Drain



XD 4-2

**Center Drain Series** 

### **Complete Kits:**

- XD 4-21
- XD 4-2P
- XD 4-2A

#### Features

- 3/16" thick decorative plate
- 3/8" depth throat
- 304L Stainless Steel Throat and Decorative Plate
- Indoor/outdoor use

- Grate can be removed completely for cleaning
- Requires traditional 4-way floor pitch
- Flow rate 9 GPM with 2" outlet



#### Care & Maintenance

XD 4-2 stainless steel throat and decorative plate are made of 304L stainless steel. This material is non-porous, hygienic, rust-free and extremely durable. Bar Keepers Friend® and Soft Scrub® are commonly available products that can be used to protect and clean your Satin Stainless drain cover. For stains that have been left for an excessive amount of time, stronger cleaning agents such as Steel Brite® may be needed. For Polished Stainless and other finishes we recommend a mild soap and a soft cloth for cleaning. DO NOT use any abrasive cleaners, scrub pads or allow household cleaning agents, such as bleach, to sit on the drain cover for a long period of time. Stainless steel does not rust. External factors, such as contamination from other highly ferrous metals