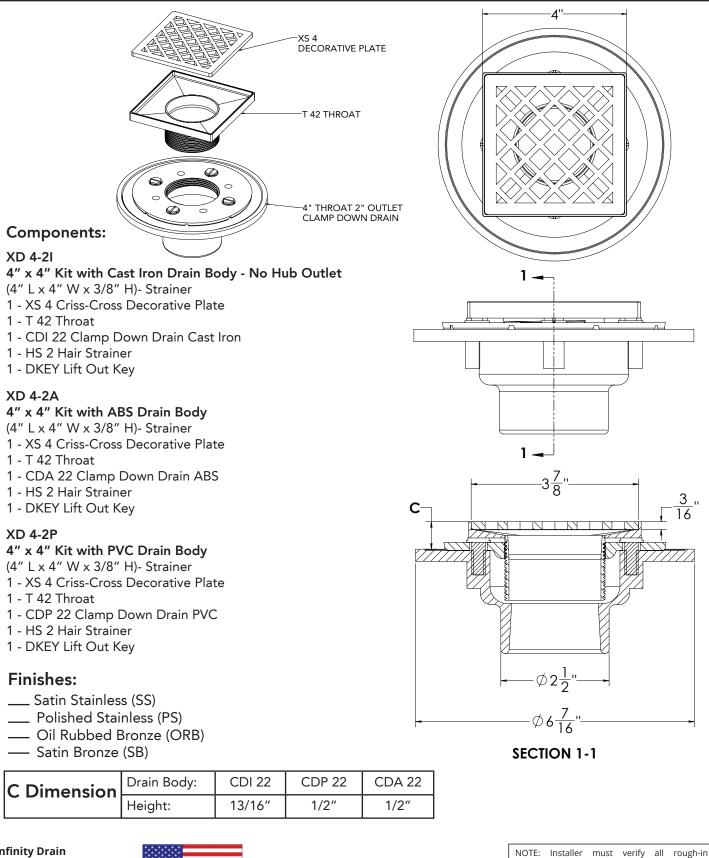

### **Complete Kits:**

- XD 4-21
- XD 4-2P
- XD 4-2A

#### Features

- 3/16" thick decorative plate
- 3/8" depth throat
- 304L Stainless Steel Throat and Decorative Plate
- Indoor/outdoor use

- Grate can be removed completely for cleaning
- Requires traditional 4-way floor pitch
- Flow rate 9 GPM with 2" outlet