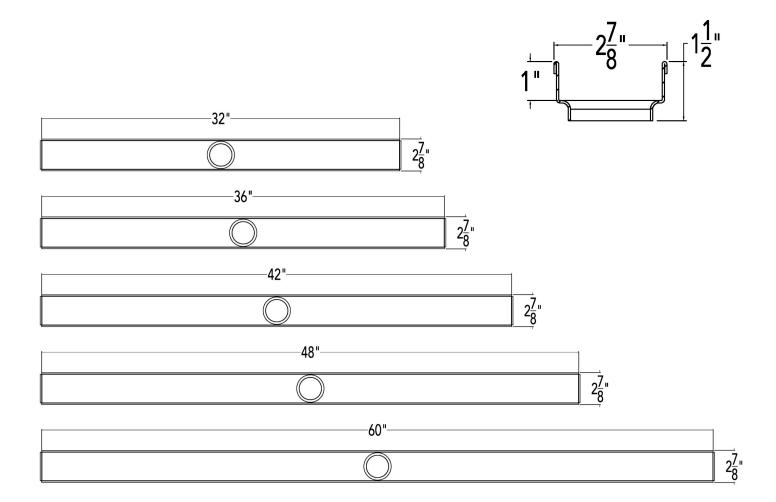

### XC 65:

- Fixed channel for FXED, FXDG, FXMN, FXAS 65 Series
- Waterproofing: Hot Mop, Lead Pan, PVC Vinyl Liner, Rubber Liner, Copper Pan, Fiberglass
- Set Length with center outlet location
- Custom sizes available

#### Models (overall dimension):

- XC 6532: 32-1/8" L x 2-7/8" W x 1" H
- XC 6536: 36-1/8" L x 2-7/8" W x 1" H
- XC 6542: 42-1/8" L x 2-7/8" W x 1" H
- XC 6548: 48-1/8" L x 2-7/8" W x 1" H
- XC 6560: 60-1/8" L x 2-7/8" W x 1" H