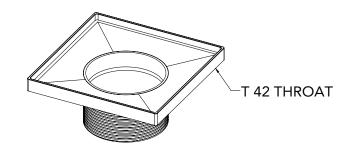

## X 4 Components:

- XS 4 Criss-Cross Decorative Plate
- T 42 Stainless Steel 2" Throat
- HS 2 Hair Strainer
- DKEY Lift Out Key