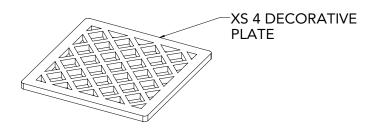

## X 4 Components:

- XS 4 Criss-Cross Decorative Plate
- T 42 Stainless Steel 2" Throat
- HS 2 Hair Strainer
- DKEY Lift Out Key