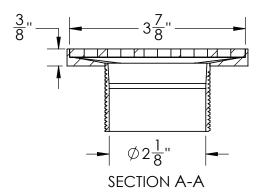

# X 4 Strainer - 2" Throat Specifications

## X 4 Components:

- XS 4 Criss-Cross Decorative Plate
- T 42 Stainless Steel 2" Throat
- HS 2 Hair Strainer
- DKEY Lift Out Key