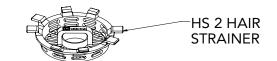

## X 4 Components:

- XS 4 Criss-Cross Decorative Plate
- T 42 Stainless Steel 2" Throat
- HS 2 Hair Strainer
- DKEY Lift Out Key