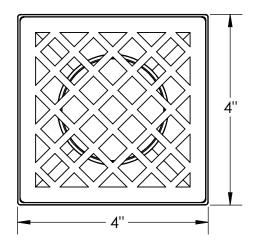

## X 4 Components:

- XS 4 Criss-Cross Decorative Plate
- T 42 Stainless Steel 2" Throat
- HS 2 Hair Strainer
- DKEY Lift Out Key