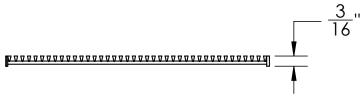

# WS 5 Specifications





#### WS 5:

- Wedge Wire Decorative Plate
- 3 7/8 "x 3 7/8 "x 3/16"

## **Finishes:**

- Satin Stainless (SS)
- Polished Stainless (PS)
- Oil Rubbed Bronze (ORB)
- Satin Bronze (SB)

## Must be used with:

- T 52 2 " Outlet
- T 54 2 " Outlet





**Infinity Drain** 145 Dixon Avnue Amityville, NY 11701 Phone: 516.767.6786 Fax: 516.740.3066 www.Infinity Drain.com

FM234-08-17



NOTE: Installer must verify all rough-in dimensions prior to installation and consult local and national codes. Conformity and compliance to local and national codes are the responsibility of the installer.

Dimensions are subject to manufacturers tolerance and change without notice. We can assume no responsibility for use of superceded or void data.