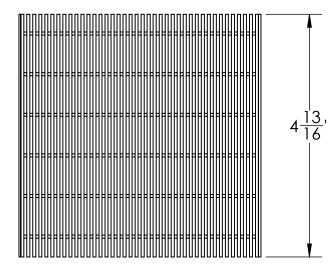

# WS 5 Specifications





#### WS 5:

- Wedge Wire Decorative Plate
- 3 7/8 "x 3 7/8 "x 3/16"

## **Finishes:**

- Satin Stainless (SS)
- Polished Stainless (PS)
- Oil Rubbed Bronze (ORB)
- Satin Bronze (SB)

## Must be used with:

- T 52 2 " Outlet
- T 54 2 " Outlet





**Infinity Drain** 145 Dixon Avnue Amityville, NY 11701 Phone: 516.767.6786 Fax: 516.740.3066 www.Infinity Drain.com

FM234-08-17



NOTE: Installer must verify all rough-in dimensions prior to installation and consult local and national codes. Conformity and compliance to local and national codes are the responsibility of the installer.

Dimensions are subject to manufacturers tolerance and change without notice. We can assume no responsibility for use of superceded or void data.