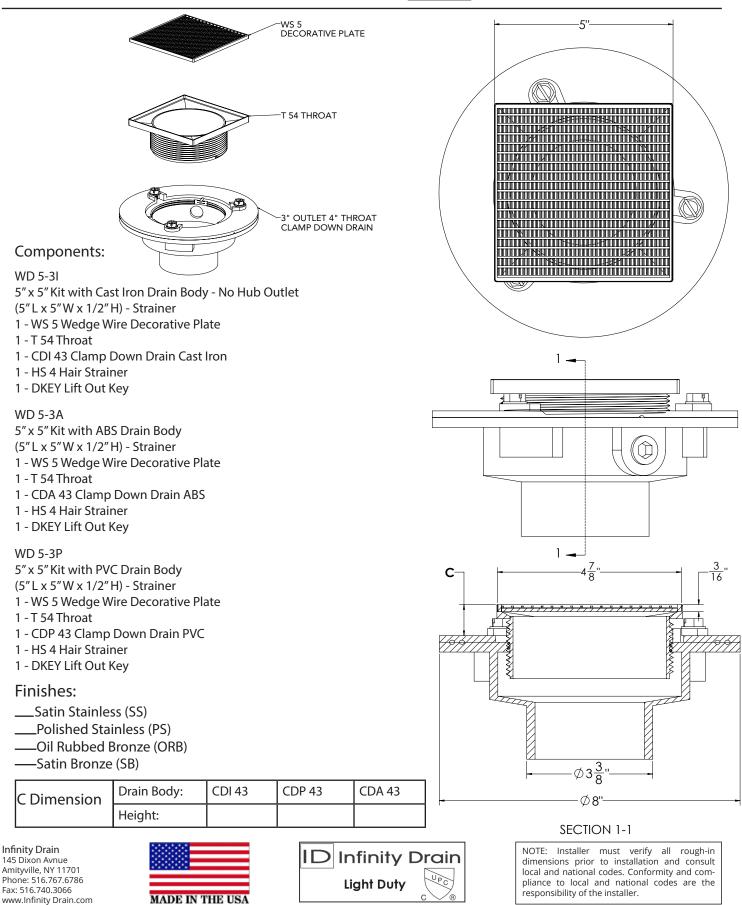

#### **Complete Kits:**

- WD 5-3I
- WD 5-3P
- WD 5-3A

#### **Features** 3/16" thick decorative plate Grate can be removed completely for cleaning 3/8" depth throat Requires traditional 4-way floor pitch 304L Stainless Steel Throat and Decorative Plate Flow rate 21 GPM with 3" outlet Indoor outdoor use Installation Backer Board Subfloor Primary Pre-Pitched Mortar Bed Finished Strainer Throat Finished Tile Thinset **Final Mortar Bed** Waterproofing Membrane PVC Liner, Rubber Liner, Hot Mop, Copper Pan, Lead Pan, or Fiberglass Care & Maintenance WDB 5-3 stainless steel throat and decorative plate are made of 304L stainless steel. This material is non-porous, hygienic, rust-free and ex-

### WD 5-3 Specifications