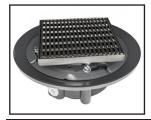

#### **Features** 3/16" thick decorative plate Grate can be removed completely for cleaning 3/8" depth throat Requires traditional 4-way floor pitch 304L Stainless Steel Throat and Decorative Plate Flow rate 21 GPM with 3" outlet Indoor outdoor use Installation Backer Board Subfloor Primary Pre-Pitched Mortar Bed Finished Strainer Throat Finished Tile Thinset **Final Mortar Bed** Waterproofing Membrane PVC Liner, Rubber Liner, Hot Mop, Copper Pan, Lead Pan, or Fiberglass Care & Maintenance WDB 5-3 stainless steel throat and decorative plate are made of 304L stainless steel. This material is non-porous, hygienic, rust-free and ex-