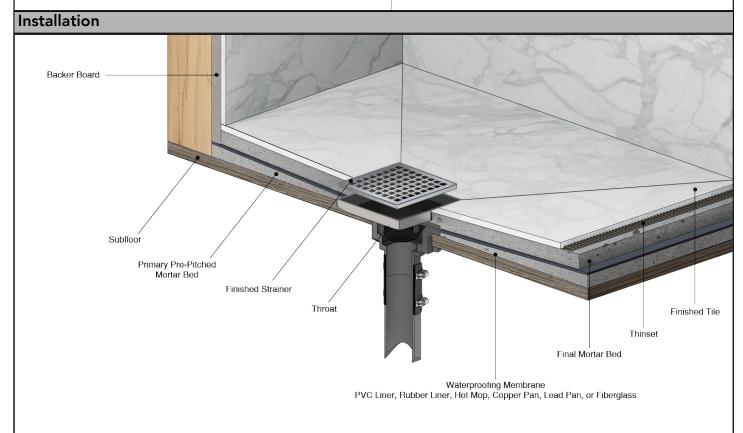

## ID Infinity Drain



### WD 5-2

**Center Drain Series** 

#### **Complete Kits:**

- WD 5-2I
- WD 5-2P
- WD 5-2A

#### Features

- 3/16" thick decorative plate
- 3/8" depth throat
- 304L Stainless Throat, 316L Stainless Decorative Plate
- Indoor/outdoor use

- Grate can be removed completely for cleaning
- Requires traditional 4-way floor pitch
- Flow rate 9 GPM with 2" outlet



#### Care & Maintenance

WD 5-2 stainless steel throat and decorative plate are made of 304L stainless steel. This material is non-porous, hygienic, rust-free and extremely durable. Bar Keepers Friend® and Soft Scrub® are commonly available products that can be used to protect and clean your Satin Stainless drain cover. For stains that have been left for an excessive amount of time, stronger cleaning agents such as Steel Brite® may be needed. For Polished Stainless and other finishes we recommend a mild soap and a soft cloth for cleaning. DO NOT use any abrasive cleaners, scrub pads or allow household cleaning agents, such as bleach, to sit on the drain cover for a long period of time. Stainless steel does not rust. External factors, such as contamination from other highly ferrous metals