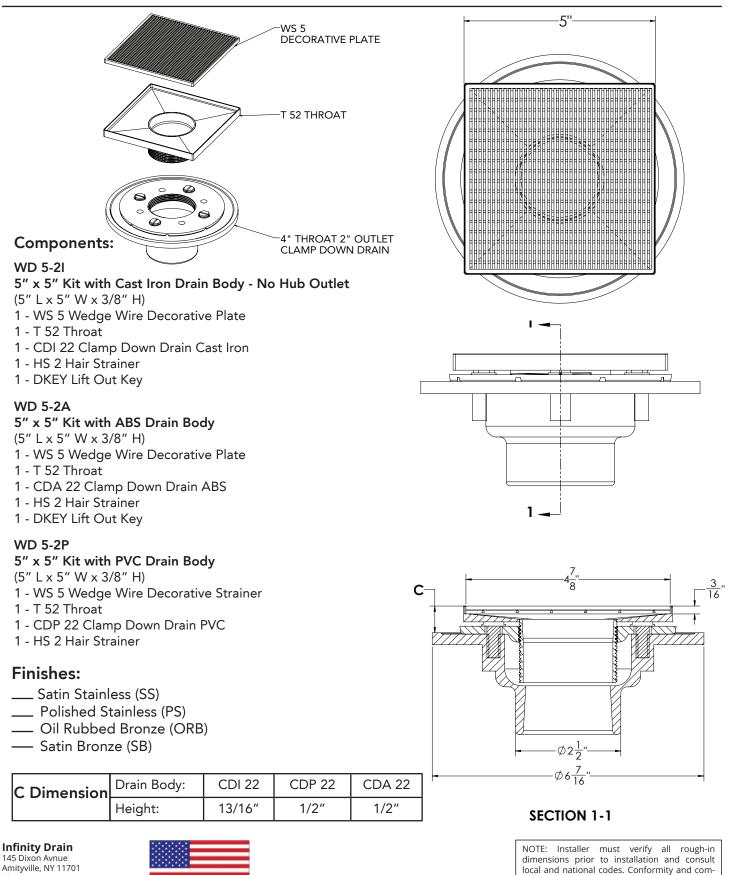

#### **Complete Kits:**

- WD 5-2I
- WD 5-2P
- WD 5-2A

#### Features

- 3/16" thick decorative plate
- 3/8" depth throat
- 304L Stainless Throat, 316L Stainless Decorative Plate
- Indoor/outdoor use

- Grate can be removed completely for cleaning
- Requires traditional 4-way floor pitch
- Flow rate 9 GPM with 2" outlet

### WD 5-2 Specifications