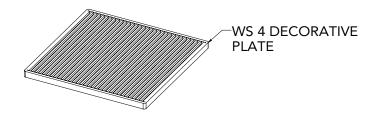

## W 4 Components:

- WS 4 Wedge Wire Decorative Plate
- T 42 Stainless Steel 2" Throat
- HS 2 Hair Strainer
- DKEY Lift Out Key