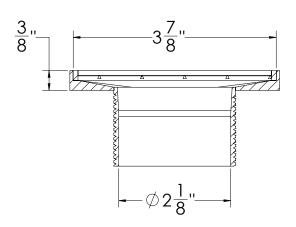

# W 4 Strainer - 2" Throat Specifications

## W 4 Components:

- WS 4 Wedge Wire Decorative Plate
- T 42 Stainless Steel 2" Throat
- HS 2 Hair Strainer
- DKEY Lift Out Key