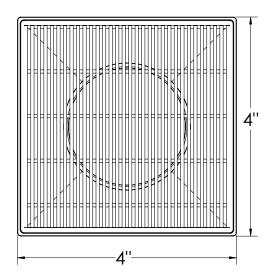

## W 4 Components:

- WS 4 Wedge Wire Decorative Plate
- T 42 Stainless Steel 2" Throat
- HS 2 Hair Strainer
- DKEY Lift Out Key