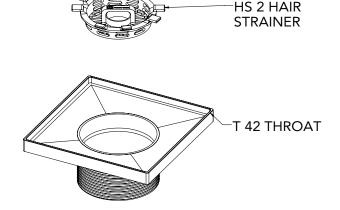

## W 4 Components:

- WS 4 Wedge Wire Decorative Plate
- T 42 Stainless Steel 2" Throat
- HS 2 Hair Strainer
- DKEY Lift Out Key