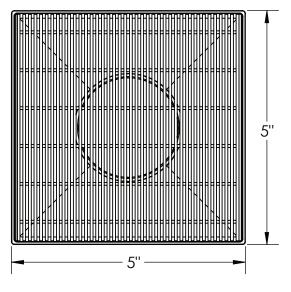

# W 5 Strainer - 2" Throat Specifications

## W 5 Components:

- WS 5 Wedge Wire Decorative Plate
- T 52 Stainless Steel 2" Throat
- HS 2 Hair Strainer
- DKEY Lift Out Key