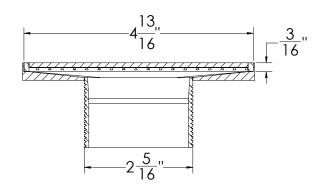

# W 5 Strainer - 2" Throat Specifications

## W 5 Components:

- WS 5 Wedge Wire Decorative Plate
- T 52 Stainless Steel 2" Throat
- HS 2 Hair Strainer
- DKEY Lift Out Key