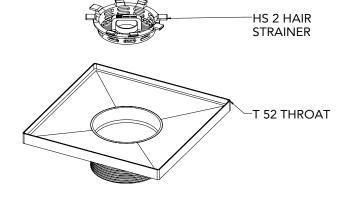

## W 5 Components:

- WS 5 Wedge Wire Decorative Plate
- T 52 Stainless Steel 2" Throat
- HS 2 Hair Strainer
- DKEY Lift Out Key