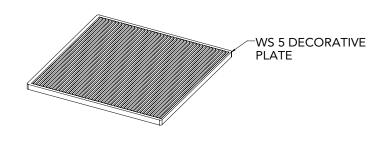

## W 5 Components:

- WS 5 Wedge Wire Decorative Plate
- T 52 Stainless Steel 2" Throat
- HS 2 Hair Strainer
- DKEY Lift Out Key