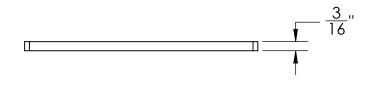

# **VS 5 Specifications**





### VS 5:

- Link Decorative Plate
- 3 7/8 "x 3 7/8 "x 3/16"

# **Finishes:**

- Satin Stainless (SS)
- Polished Stainless (PS)
- Oil Rubbed Bronze (ORB)
- Satin Bronze (SB)

## Must be used with:

- T 52 2 " Outlet
- T 54 2 " Outlet





**Infinity Drain** 145 Dixon Avnue Amityville, NY 11701 Phone: 516.767.6786 Fax: 516.740.3066 www.Infinity Drain.com





NOTE: Installer must verify all rough-in dimensions prior to installation and consult local and national codes. Conformity and compliance to local and national codes are the responsibility of the installer.

Dimensions are subject to manufacturers tolerance and change without notice. We can assume no responsibility for use of superceded or void data