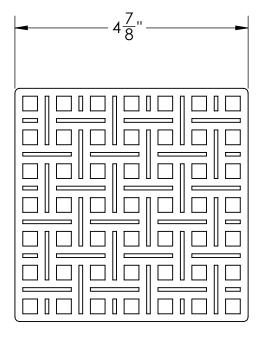

# **VS 5 Specifications**





### VS 5:

- Link Decorative Plate
- 3 7/8 "x 3 7/8 "x 3/16"

# **Finishes:**

- Satin Stainless (SS)
- Polished Stainless (PS)
- Oil Rubbed Bronze (ORB)
- Satin Bronze (SB)

## Must be used with:

- T 52 2 " Outlet
- T 54 2 " Outlet





**Infinity Drain** 145 Dixon Avnue Amityville, NY 11701 Phone: 516.767.6786 Fax: 516.740.3066 www.Infinity Drain.com





NOTE: Installer must verify all rough-in dimensions prior to installation and consult local and national codes. Conformity and compliance to local and national codes are the responsibility of the installer.

Dimensions are subject to manufacturers tolerance and change without notice. We can assume no responsibility for use of superceded or void data