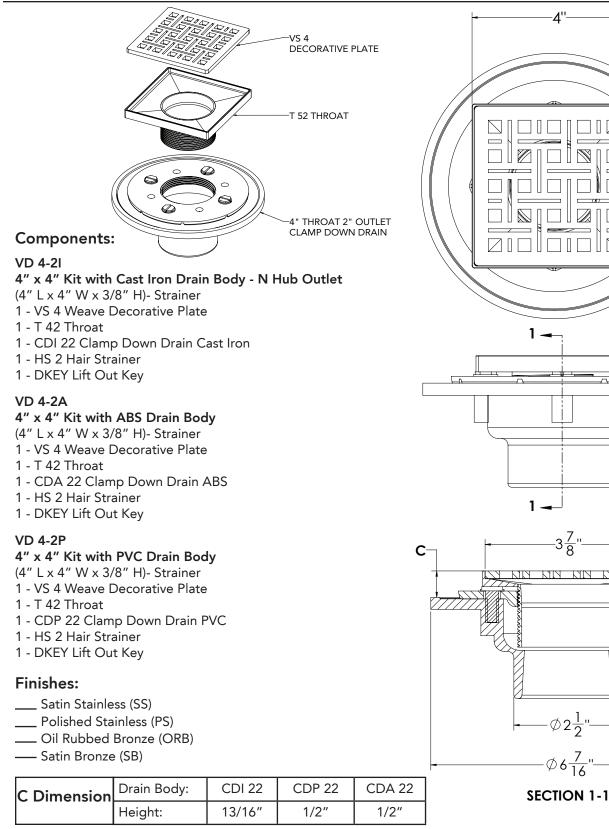

### **Complete Kits:**

- VD 4-2I
- VD 4-2P
- VD 4-2A

#### Features

- 3/16" thick decorative plate
- 3/8" depth throat
- 304L Stainless Steel Throat and Decorative Plate
- Indoor outdoor use

- Grate can be removed completely for cleaning
- Requires traditional 4-way floor pitch
- Flow rate 9 GPM with 2" outlet