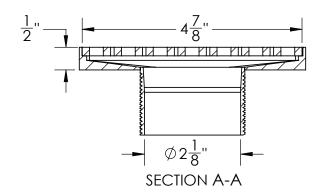

# V 5 Strainer - 2" Throat Specifications

## V 5 Components:

- VS 5 Weave Decorative Plate
- T 52 Stainless Steel 2" Throat
- HS 2 Hair Strainer
- DKEY Lift Out Key