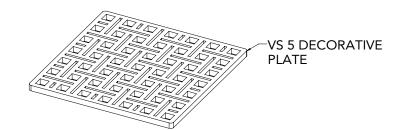

## V 5 Components:

- VS 5 Weave Decorative Plate
- T 52 Stainless Steel 2" Throat
- HS 2 Hair Strainer
- DKEY Lift Out Key