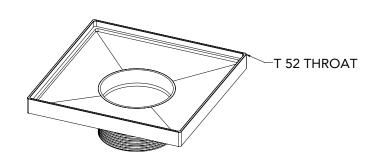

## V 5 Components:

- VS 5 Weave Decorative Plate
- T 52 Stainless Steel 2" Throat
- HS 2 Hair Strainer
- DKEY Lift Out Key