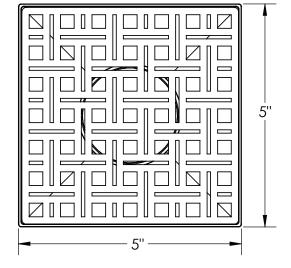

## V 5 Components:

- VS 5 Weave Decorative Plate
- T 52 Stainless Steel 2" Throat
- HS 2 Hair Strainer
- DKEY Lift Out Key