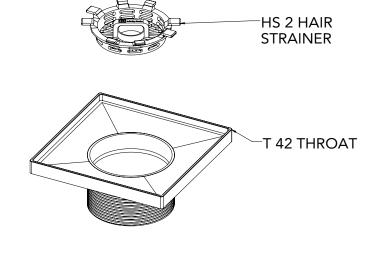

### V 4 Components:

- VS 4 Weave Decorative Plate
- T 42 Stainless Steel 2" Throat
- HS 2 Hair Strainer
- DKEY Lift Out Key