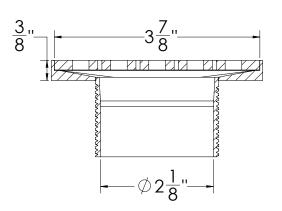

## V 4 Strainer - 2" Throat Specifications

### V 4 Components:

- VS 4 Weave Decorative Plate
- T 42 Stainless Steel 2" Throat
- HS 2 Hair Strainer
- DKEY Lift Out Key