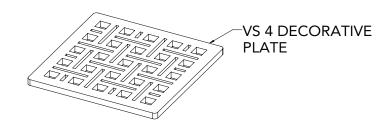

### V 4 Components:

- VS 4 Weave Decorative Plate
- T 42 Stainless Steel 2" Throat
- HS 2 Hair Strainer
- DKEY Lift Out Key