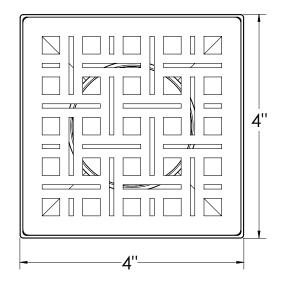

## V 4 Strainer - 2" Throat Specifications

### V 4 Components:

- VS 4 Weave Decorative Plate
- T 42 Stainless Steel 2" Throat
- HS 2 Hair Strainer
- DKEY Lift Out Key