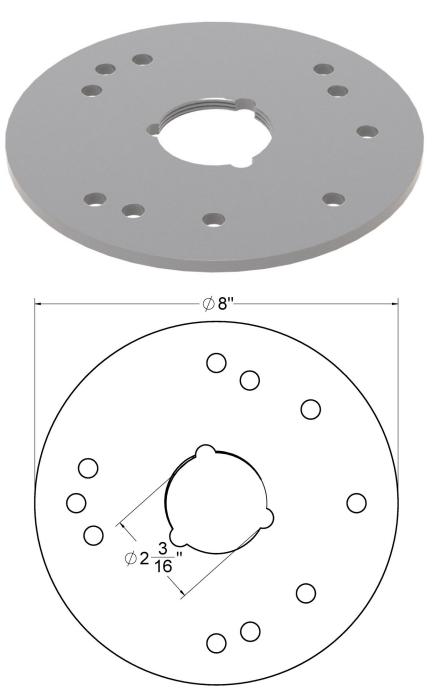

## Universal 4" Clamping Plate, 8" overall diameter x 2" throat.

Allows adaptation to Zurn, Smith, Wade, Watts, Mifab, and Josam type 8" diameter clamping drain bodies.

For use with the following Infinity Drain models:

LTD5-2, WW5, L 5-2, TD 50, S-AG 38, S-DG 38, S-DG 65, S-DG 65, S-TIF 65, S-AG 100, S-AS 65, S-DGAS 65, S-TIFAS 65, FXDG 65, FXDG 65, FXMN 65, FXAS 65, and FXTIF 65