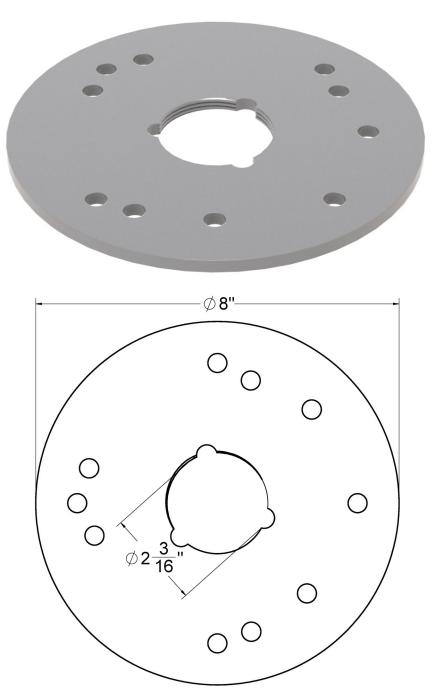

## Universal 4" Clamping Plate, 8" overall diameter x 2" throat.

Allows adaptation to Zurn, Smith, Wade, Watts, Mifab, and Josam type 8" diameter clamping drain bodies.

For use with the following Infinity Drain models: