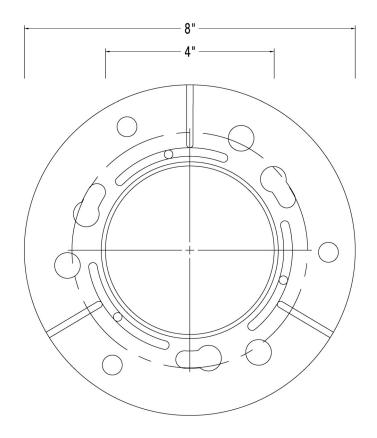

## Universal 4" Clamping Plate, 8" overall diameter x 4" throat.

Allows adaptation to Zurn, Smith, Wade, Watts, Mifab, and Josam type  $8^{\prime\prime}$  diameter clamping drain bodies for TD 15 +TD 20.