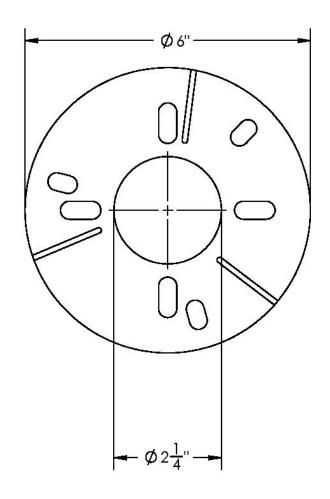

## **UCP 2 Specifications**

## Universal 2" Clamping Plate, 6" overall diameter x 2" nominal throat.

Allows adaptation to hot mop type drain bodies; Oatey 151, E2 test, and Frank Pattern Instant Set. Works with 2" threaded nipples TNAS + S50 in S series + FX series products (except FX 125).