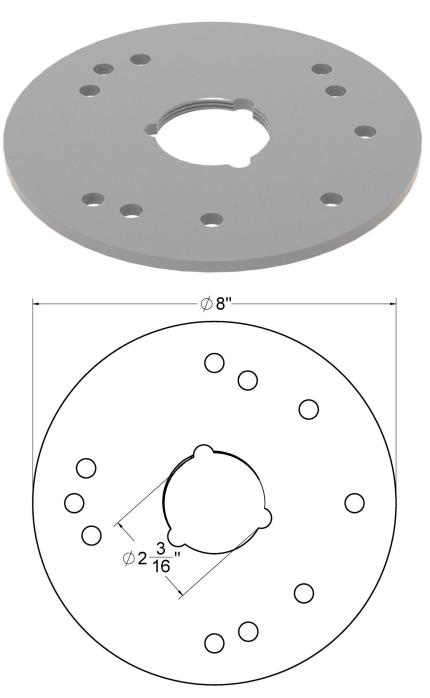

## Universal 4" Clamping Plate, 8" overall diameter x 2" throat.

Allows adaptation to Zurn, Smith, Wade, Watts, Mifab, and Josam type 8" diameter clamping drain bodies.

For use with the following Infinity Drain models: