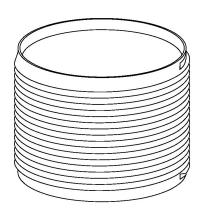

## 2" Threaded Nipple - Straight Thread

Threaded nipple all stainless steel standard 2" diameter nipple for S-AS 65, S-DGAS 65, S-TIFAS 65 and all FX series except FX 125.