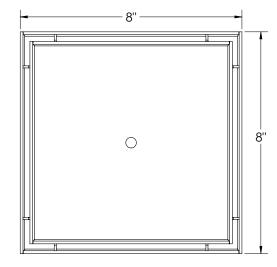

## TD 20-3 Specifications

ľ i

8"

Ø3'

SECTION A-A

#### TD 20-3I

8" x 8"Kit with Cast Iron Drain Body - No Hub Outlet (7-3/16" L x 7-3/16" W x 1" H) - Strainer 1 - T 20 A Drain Strainer - 4"Throat

- 1 CDI 43 Clamp Down Drain Cast Iron
- 1 DKEY Lift Out Key

#### TD 20-3A

8" x 8" Kit with ABS Drain Body (7-3/16" L x 7-3/16" W x 1" H) - Strainer 1 - T 20 A Drain Strainer - 4" Throat 1 - CDA 43 Clamp Down Drain ABS 1 - DKEY Lift Out Key

#### TD 20-3P

8" x 8" Kit with PVC Drain Body (7-3/16" L x 7-3/16" W x 1" H) - Strainer 1 - T 20 A Drain Strainer - 4"Throat 1 - CDP 43 Clamp Down Drain PVC

1 - DKEY Lift Out Key