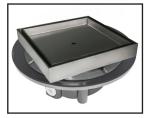

#### TD 20-3I

8" x 8"Kit with Cast Iron Drain Body - No Hub Outlet (7-3/16" L x 7-3/16" W x 1" H) - Strainer 1 - T 20 A Drain Strainer - 4"Throat

- 1 CDI 43 Clamp Down Drain Cast Iron
- 1 DKEY Lift Out Key

#### TD 20-3A

8" x 8" Kit with ABS Drain Body (7-3/16" L x 7-3/16" W x 1" H) - Strainer 1 - T 20 A Drain Strainer - 4" Throat 1 - CDA 43 Clamp Down Drain ABS 1 - DKEY Lift Out Key

#### TD 20-3P

8" x 8" Kit with PVC Drain Body (7-3/16" L x 7-3/16" W x 1" H) - Strainer 1 - T 20 A Drain Strainer - 4"Throat 1 - CDP 43 Clamp Down Drain PVC

1 - DKEY Lift Out Key