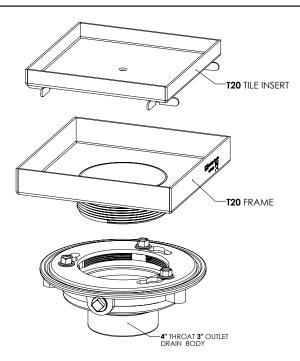

#### Components:

#### TD 20-3I

8" x 8"Kit with Cast Iron Drain Body - No Hub Outlet (7-3/16" L x 7-3/16" W x 1" H) - Strainer 1 - T 20 A Drain Strainer - 4"Throat

- 1 CDI 43 Clamp Down Drain Cast Iron
- 1 DKEY Lift Out Key

#### TD 20-3A

8" x 8" Kit with ABS Drain Body (7-3/16" L x 7-3/16" W x 1" H) - Strainer 1 - T 20 A Drain Strainer - 4" Throat 1 - CDA 43 Clamp Down Drain ABS 1 - DKEY Lift Out Key

#### TD 20-3P

8" x 8" Kit with PVC Drain Body (7-3/16" L x 7-3/16" W x 1" H) - Strainer 1 - T 20 A Drain Strainer - 4"Throat 1 - CDP 43 Clamp Down Drain PVC

1 - DKEY Lift Out Key