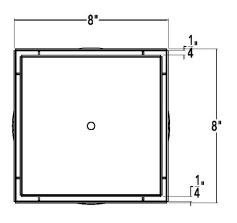

#### TD 20-21 8" x 8" Kit with Cast Iron Drain Body No Hub Outlet

(8" L x 8" W x 1 5/16" H) 1 - T 20 A Tile Drain Strainer

1 - CDI 42 Clamp Down Drain Cast Iron

#### TD 20-2A 8" x 8" Kit with ABS Drain Body No Hub Outlet

(8" L x 8" W x 1 5/16" H)

1 - T 20 A Tile Drain Strainer

1 - CDA 42 Clamp Down ABS

#### TD 20-2P 8" x 8" Kit with PVC Drain Body No Hub Outlet

(8" L x 8" W x 1 5/16" H) 1 - T 20 A Tile Drain Strainer