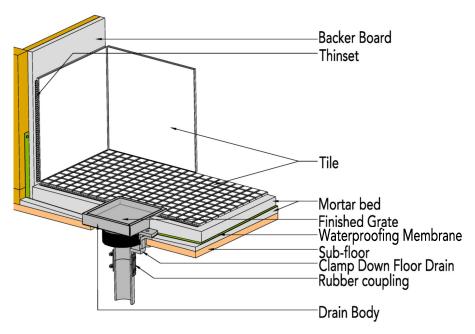

#### Installation (TD) Center Drain

#### TD 20 Tile Drain Series

- 12 gauge 316 Stainless Steel Frame and Body
- 3/4" depth inside frame for material
- 1/4" drainage gap
- Indoor or outdoor use
- Commercial grade large drain body (Cast Iron, PVC or ABS) with 4" throat
- Grate can be removed completely for cleaning
- Requires traditional 4-way floor pitch
- Flow rate 9 GPM with 2" outlet
- Flow rate 21 GPM with 3" outlet