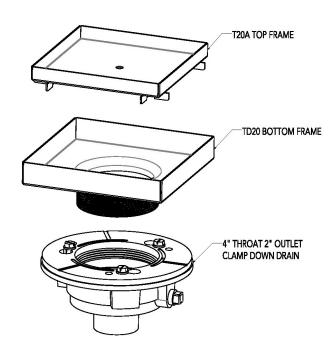

#### Components:

T 20 A 8" x 8" Tile Drain Strainer

CDI 42 Clamp Down Drain Cast Iron CDI 43 Clamp Down Drain Cast Iron CDA 42 Clamp Down Drain ABS

CDA 43 Clamp Down Drain ABS

CDP 42 Clamp Down Drain PVC

CDP 43 Clamp Down Drain PVC

#### TD 20 Tile Drain Series

- 12 gauge 316 Stainless Steel Frame and Body
- 3/4" depth inside frame for material
- 1/4" drainage gap
- Indoor or outdoor use
- Commercial grade large drain body (Cast Iron, PVC or ABS) with 4" throat
- Grate can be removed completely for cleaning
- Requires traditional 4-way floor pitch
- Flow rate 9 GPM with 2" outlet
- Flow rate 21 GPM with 3" outlet