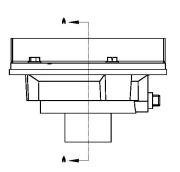

#### Installation (TD) Center Drain

### 1 - PVC 42 Clamp Down ABS

**Infinity Drain** 

145 Dixon Avenue Amityville, NY 11701 Phone: 516.767.6786 Fax: 516.740.3066 www.InfinityDrain.com

CANADA - CSA B 125.2 USA - ASME A112.18.2

DRAIN CAN BE ADJUSTED
UPWARD FOR AN ADDITIONAL
3/4" IN HEIGHT

73

1 15

1 15

1 8

8 8

SECTION A-A

**Note:** Installer must verify all rough-in dimensions prior to installation and consult local and national codes. Conformity and compliance to local and national codes are the responsibility of the installer.