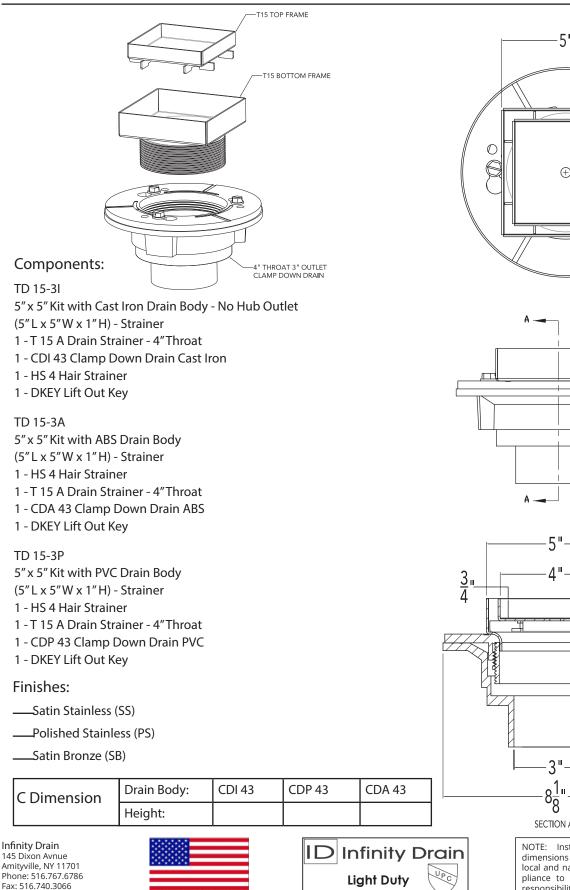

## **Complete Kits:**

- TD 15-31
- TD 15-3P
- TD 15-3A

household cleaning agents, such as bleach, to sit on the drain cover for a long period of time. Stainless steel does not rust. External factors, such as contamination from other highly ferrous metals, built up road salt, sea salt, or chlorine may have caused "surface" rust which can be removed using Barkeepers Friend®, Soft Scrub® with Bleach, or Steel Brite®. Always follow the directions on the bottle. Follow proper maintenance procedures to prevent excessive surface rust. In areas of frequent exposure to salt, chlorine, and other chemical compounds, maintenance of the stainless grates should be performed at least 2-3 times per year.

## **TD 15-3 Specifications**

NOTE: Installer must verify all rough-in dimensions prior to installation and consult local and national codes. Conformity and compliance to local and national codes are the . responsibility of the installer.