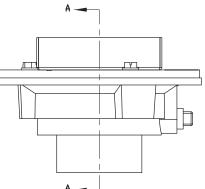

## TD 15-3 Center Drain Series

## **TD 15-3 Specifications**

NOTE: Installer must verify all rough-in dimensions prior to installation and consult local and national codes. Conformity and compliance to local and national codes are the . responsibility of the installer.