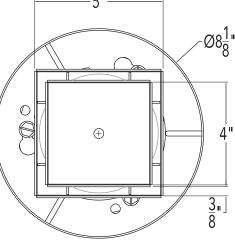

## TD 15-3 Center Drain Series

## **TD 15-3 Specifications**

NOTE: Installer must verify all rough-in dimensions prior to installation and consult local and national codes. Conformity and compliance to local and national codes are the . responsibility of the installer.