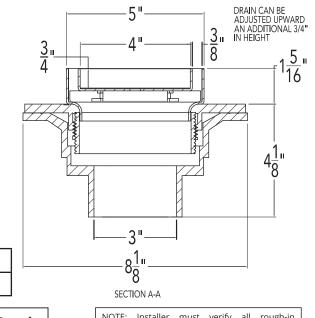

## TD 15-3 Center Drain Series

## **TD 15-3 Specifications**

NOTE: Installer must verify all rough-in dimensions prior to installation and consult local and national codes. Conformity and compliance to local and national codes are the . responsibility of the installer.