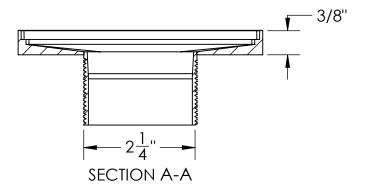

## T 52:

- 5" x 5" Throat 2" Outlet
- 5" x 5" x 3/8"

## **Finishes:**

- Satin Stainless (SS)
- Polished Stainless (PS)
- Oil Rubbed Bronze (ORB)
- Satin Bronze (SB)





**Infinity Drain** 145 Dixon Avnue Amityville, NY 11701 Phone: 516.767.6786 Fax: 516.740.3066 www.Infinity Drain.com





NOTE: Installer must verify all rough-in dimensions prior to installation and consult local and national codes. Conformity and compliance to local and national codes are the responsibility of the installer.

Dimensions are subject to manufacturers tolerance and change without notice. We can assume no responsibility for use of superceded or void data.