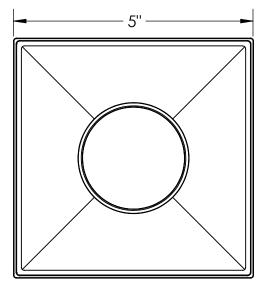

## T 52:

- 5" x 5" Throat 2" Outlet
- 5" x 5" x 3/8"

## **Finishes:**

- Satin Stainless (SS)
- Polished Stainless (PS)
- Oil Rubbed Bronze (ORB)
- Satin Bronze (SB)





**Infinity Drain** 145 Dixon Avnue Amityville, NY 11701 Phone: 516.767.6786 Fax: 516.740.3066 www.Infinity Drain.com





NOTE: Installer must verify all rough-in dimensions prior to installation and consult local and national codes. Conformity and compliance to local and national codes are the responsibility of the installer.

Dimensions are subject to manufacturers tolerance and change without notice. We can assume no responsibility for use of superceded or void data.