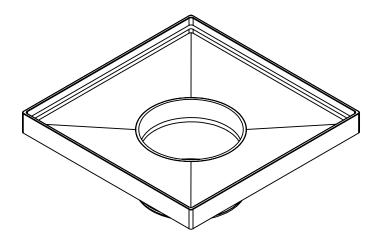

## T 52:

- 5" x 5" Throat 2" Outlet
- 5" x 5" x 3/8"

## **Finishes:**

- Satin Stainless (SS)
- Polished Stainless (PS)
- Oil Rubbed Bronze (ORB)
- Satin Bronze (SB)





**Infinity Drain** 145 Dixon Avnue Amityville, NY 11701 Phone: 516.767.6786 Fax: 516.740.3066 www.Infinity Drain.com





NOTE: Installer must verify all rough-in dimensions prior to installation and consult local and national codes. Conformity and compliance to local and national codes are the responsibility of the installer.

Dimensions are subject to manufacturers tolerance and change without notice. We can assume no responsibility for use of superceded or void data.