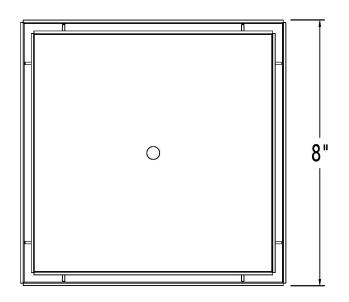

### Models (overall dimension):

- TD 20 A: 8" L x 8" x 1 5/16" H (8.5 threads per inch, for clamp down drain)
- TD 20 B: 8" L x 8" x 1 5/16" H (11 threads per inch, for bonded flange)