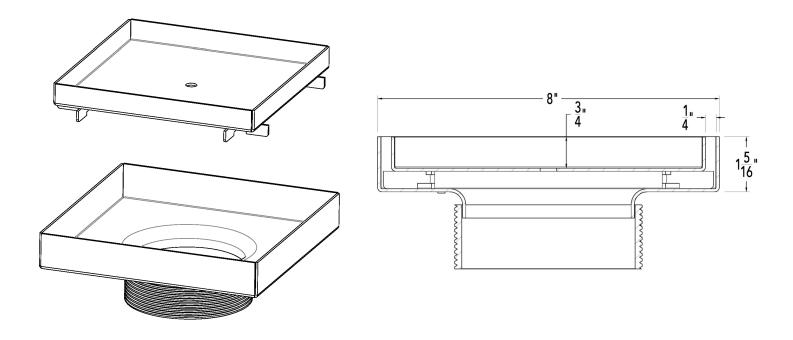

## T 20:

- Tile Drain Strainer for TD 20
- Tile-in stainless steel frame with and body

### Models (overall dimension):

- TD 20 A: 8" L x 8" x 1 5/16" H (8.5 threads per inch, for clamp down drain)
- TD 20 B: 8" L x 8" x 1 5/16" H (11 threads per inch, for bonded flange)