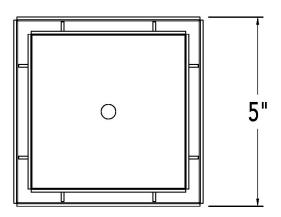

## T 15:

- Tile Drain Strainer for TD 15
- Tile-in stainless steel frame with and body
- Models (overall dimension):
- TD 15 A: 5" L x 5" x 1 5/16" H (8.5 threads per inch, for clamp down drain)
- TD 15 B: 5" L x 5" x 1 5/16" H (11 threads per inch, for bonded flange)