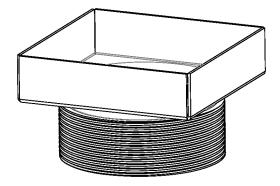

## T 15:

- Tile Drain Strainer for TD 15
- Tile-in stainless steel frame with and body
- Models (overall dimension):
- TD 15 A: 5" L x 5" x 1 5/16" H (8.5 threads per inch, for clamp down drain)
- TD 15 B: 5" L x 5" x 1 5/16" H (11 threads per inch, for bonded flange)