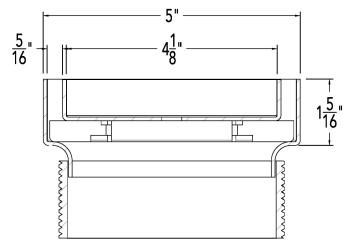

## T 15:

- Tile Drain Strainer for TD 15
- Tile-in stainless steel frame with and body
- Models (overall dimension):
- TD 15 A: 5" L x 5" x 1 5/16" H (8.5 threads per inch, for clamp down drain)
- TD 15 B: 5" L x 5" x 1 5/16" H (11 threads per inch, for bonded flange)