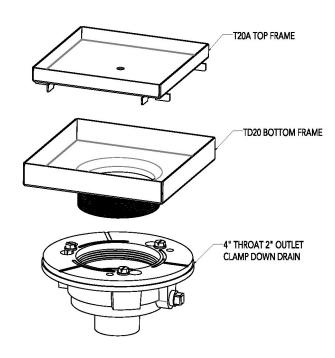

### Components:

T 20 A 8" x 8" Tile Drain Strainer

CDI 42 Clamp Down Drain Cast Iron
CDI 43 Clamp Down Drain Cast Iron
CDA 42 Clamp Down Drain ABS

CDA 43 Clamp Down Drain ABS CDP 42 Clamp Down Drain PVC

CDP 43 Clamp Down Drain PVC

### **Complete Kits:**

TD 20-2I SS Clamp Down Drain Cast Iron
TD 20-2I PS Clamp Down Drain Cast Iron
TD 20-2A SS Clamp Down Drain ABS

TD 20-2A SS Clamp Down Drain ABS

TD 20-3A PS Clamp Down Drain ABS

TD 20-2P SS Clamp Down Drain PVC