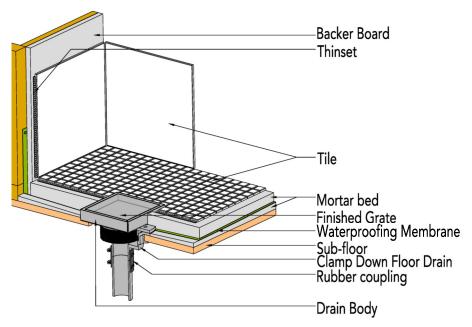

# Installation (TD) Center Drain

# TD 20 Tile Drain Series

- 12 gauge 316 Stainless Steel Frame and Body
- 3/4" depth inside frame for material
- 1/4" drainage gap
- Indoor or outdoor use
- Commercial grade large drain body (Cast Iron, PVC or ABS) with 4" throat
- Grate can be removed completely for cleaning
- Requires traditional 4-way floor pitch
- Flow rate 9 GPM with 2" outlet
- Flow rate 21 GPM with 3" outlet