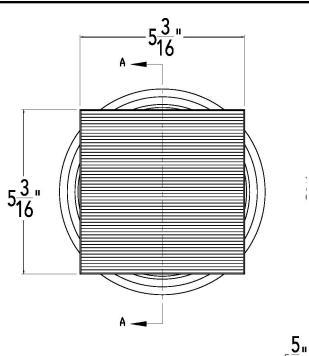

#### I Infinity Drain

8

Note: Installer must verify all rough-in dimensions prior to installation and consult local and national codes. Conformity and compliance to local and national codes

Page 2 of 2

WW 5-2I 5" x 5" Kit with PVC Drain Body 2" Outlet (5" L x 5" W x 1" H) 1 - WW 5 Tile Drain Strainer

#### 5" x 5" Kit with PVC Drain Body 2" Outlet (5" L x 5" W x 1" H)

1 - CDI 22 Clamp Down Drain

1 - WW 5 Tile Drain Strainer 1 - CDA 22 Clamp Down Drain

#### WW 5-2P 5" x 5" Kit with PVC Drain Body 2" Outlet

(5" L x 5" W x 1" H)

1 - WW 5 Tile Drain Strainer

1 - CDP 22 Clamp Down Drain