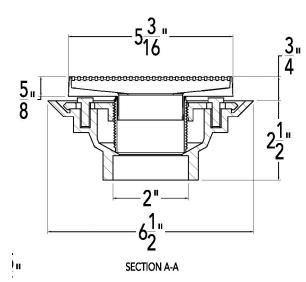

## **WW 5 Specifications**

#### I Infinity Drain

8

Note: Installer must verify all rough-in dimensions prior to installation and consult local and national codes. Conformity and compliance to local and national codes

Page 2 of 2

WW 5-2I 5" x 5" Kit with PVC Drain Body 2" Outlet (5" L x 5" W x 1" H) 1 - WW 5 Tile Drain Strainer

#### WW 5-2A

#### 5" x 5" Kit with PVC Drain Body 2" Outlet (5" L x 5" W x 1" H)

1 - CDI 22 Clamp Down Drain

1 - WW 5 Tile Drain Strainer 1 - CDA 22 Clamp Down Drain

#### WW 5-2P 5" x 5" Kit with PVC Drain Body 2" Outlet

(5" L x 5" W x 1" H)

1 - WW 5 Tile Drain Strainer

1 - CDP 22 Clamp Down Drain