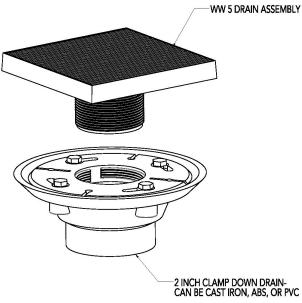

# WW 5 Series

WW 5-21 SS Clamp Down Drain Cast Iron

WW 5-21 PS Clamp Down Drain Cast Iron

5" x 5" Strainer Only 5" x 5" Strainer Only

WW 5-2A SS Clamp Down Drain ABS

WW 5-2A PS Clamp Down Drain ABS

WW 5-2P SS Clamp Down Drain PVC

WW 5-2P PS Clamp Down Drain PVC

CDI 22 Clamp Down Drain Cast Iron CDA 22 Clamp Down Drain ABS CDP 22 Clamp Down Drain PVC

**Complete Kits:** 

Components: W5-2 SS 5"

W5-2 PS

### WW 5 | Tile Drain Series

- 12 gauge 316 Stainless Steel Wedge Wire Frame and Body
- Indoor or outdoor use

Finishes:

- Works with 2" clamp down floor drain with 2" throat (strainer size)
- Uses Hot Mop, Lead Pan, PVC Vinyl Liner, Rubber Liner (Chloraloy™) Copper Pan or Fiberglass waterproofing
- Grate can be removed completely for cleaning
- Flow rate 9 GPM per outlet\*