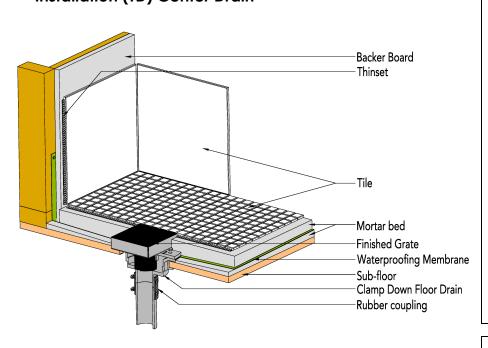

### Installation (TD) Center Drain

Infinity Drain 18 Secatoag Avenue Port Washington, NY 11050 Phone: 516.767.6786 Fax: 516.740.3066 www.InfinityDrain.com MADE IN THE USA **Note:** Installer must verify all rough-in dimensions prior to installation and consult local and national codes. Conformity and compliance to local and national codes are the responsibility of the installer.

### WW 5 | Tile Drain Series

- 12 gauge 316 Stainless Steel Wedge Wire Frame and Body
- Indoor or outdoor use

Finishes:

- Works with 2" clamp down floor drain with 2" throat (strainer size)
- Uses Hot Mop, Lead Pan, PVC Vinyl Liner, Rubber Liner (Chloraloy™) Copper Pan or Fiberglass waterproofing
- Grate can be removed completely for cleaning
- Flow rate 9 GPM per outlet\*