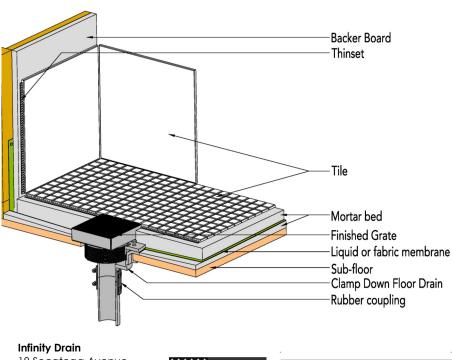

### Installation (TD) Center Drain

18 Secatoag Avenue **ID** INFINITY DRAIN Port Washington, NY 11050 Phone: 516.767.6786 CANADA - CSA B 125.2 Fax: 516.740.3066 USA - ASME A112.18.2 www.InfinityDrain.com MADE IN THE USA

Note: Installer must verify all rough-in dimensions prior to installation and consult local and national codes. Conformity and compliance to local and national codes are the responsibility of the installer. FILE #248367