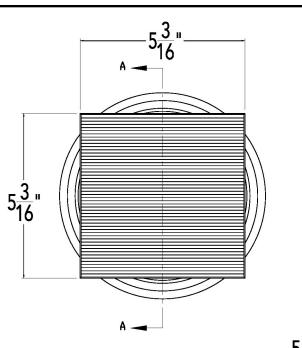

## ID Infinity Drain

6

2"

SECTION A-A

WW 5-21 5" x 5" Kit with PVC Drain Body 2" Outlet

(5" L x 5" W x 1" H)

1 - WW 5 Tile Drain Strainer

1 - CDI 22 Clamp Down Drain

#### Infinity Drain

18 Secatoag Avenue Port Washington, NY 11050 Phone: 516.767.6786 Fax: 516.740.3066 www.InfinityDrain.com

) II

5.

8

**Note:** Installer must verify all rough-in dimensions prior to installation and consult local and national codes. Conformity and compliance to local and national codes are the responsibility of the installer.