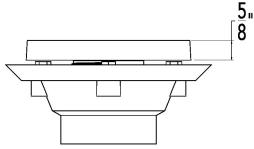

## ID Infinity Drain

6

2"

SECTION A-A

WW 5-21 5" x 5" Kit with PVC Drain Body 2" Outlet

(5" L x 5" W x 1" H)

1 - WW 5 Tile Drain Strainer

1 - CDI 22 Clamp Down Drain

#### 5" x 5" Kit with PVC Drain Body 2" Outlet (5" L x 5" W x 1" H)

1 - WW 5 Tile Drain Strainer

1 - CDA 22 Clamp Down Drain

#### 5" x 5" Kit with PVC Drain Body 2" Outlet

(5" L x 5" W x 1" H)

1 - WW 5 Tile Drain Strainer

1 - CDP 22 Clamp Down Drain