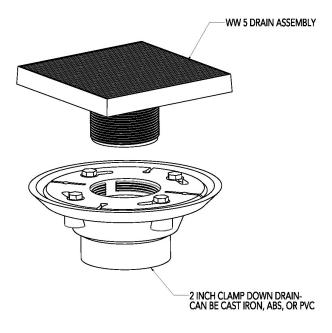

## ID Infinity Drain

6

2"

SECTION A-A

WW 5-21 5" x 5" Kit with PVC Drain Body 2" Outlet

(5" L x 5" W x 1" H)

1 - WW 5 Tile Drain Strainer

1 - CDI 22 Clamp Down Drain

#### WW 5-2A

#### 5" x 5" Kit with PVC Drain Body 2" Outlet (5" L x 5" W x 1" H)

1 - WW 5 Tile Drain Strainer

1 - CDA 22 Clamp Down Drain

#### WW 5-2P

#### 5" x 5" Kit with PVC Drain Body 2" Outlet

(5" L x 5" W x 1" H)

1 - WW 5 Tile Drain Strainer

1 - CDP 22 Clamp Down Drain