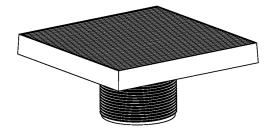

### W 5:

- Wedge wire grate for WW 5
- 3mm wire, 3mm gap

### Models (overall dimension):

- W5-2: 5" L x 5" W x 1" H

#### Finishes:

- Satin Stainless SS
- Polished Stainless PS