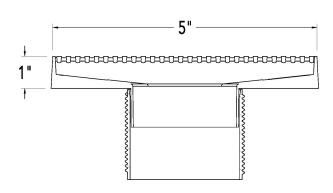

|
|   | ш |       |       |   |       |
|   |   |       |       |   | - h " |
|   | ш | ш     | Ш     |   | J     |
|   | ш | - 111 | - 10  |   | _     |
|   | ш | ш     | Ш     |   | 1     |
|   | ш | ш     | Ш     |   |       |
|   |   |       | - 111 |   |       |
|   | Ш | - 111 | - 10  |   |       |
|   | m | ш     | - 10  |   |       |
|   | m | ш     | - 10  | - |       |
|   | ш | ш     | Ш     |   |       |
|   | m | m     | - 10  |   |       |
|   | Ш | Ш     | Ш     |   |       |
|   | m | ш     | - 10  |   |       |
| _ |   |       |       |   |       |
|   |   |       |       |   |       |

### W 5:

- Wedge wire grate for WW 5
- 3mm wire, 3mm gap

### Models (overall dimension):

- W5-2: 5" L x 5" W x 1" H

#### Finishes:

- Satin Stainless SS
- Polished Stainless PS





## Infinity Drain

18 Secatoag Avenue Port Washington, NY 11050 Phone: 516.767.6786 Fax: 516.740.3066 www.InfinityDrain.com



ID INFINITY DRAIN

CANADA - CSA B 125.2
USA - ASME A112.18.2



**Note:** Installer must verify all rough-in dimensions prior to installation and consult local and national codes. Conformity and compliance to local and national codes are the responsibility of the installer.

Page 1 of 1