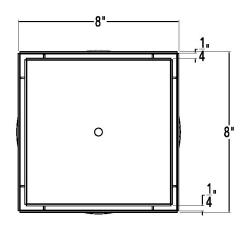

# TD 15-31 8" x 8" Kit with Cast Iron Drain Body No Hub Outlet

(8" L x 8" W x 1 5/16" H) 1 - T 20 A Tile Drain Strainer

1 - CDI 43 Clamp Down Drain Cast Iron

## TD 20-3A 8" x 8" Kit with ABS Drain Body No Hub Outlet

(8" L x 8" W x 1 5/16" H)

1 - T 20 A Tile Drain Strainer

1 - CDA 43 Clamp Down ABS

# TD 20-3P 8" x 8" Kit with PVC Drain Body No Hub Outlet

(8" L x 8" W x 1 5/16" H) 1 - T 20 A Tile Drain Strainer

1 - PVC 43 Clamp Down ABS