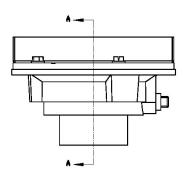

# **TD 20-3 Specifications**

**SECTION A-A** 

### **Infinity Drain**

18 Secatoag Avenue Port Washington, NY 11050 Phone: 516.767.6786 Fax: 516.740.3066 www.InfinityDrain.com

CANADA - CSA B 125.2 USA - ASME A112.18.2

DRAIN CAN BE ADJUSTED

UPWARD FOR AN ADDITIONAL

3/4" IN HEIGHT

Note: Installer must verify all rough-in dimensions prior to installation and consult local and national codes. Conformity and compliance to local and national codes are the responsibility of the installer.