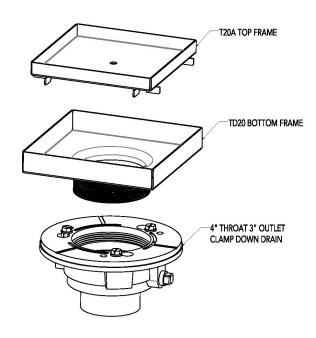

### **Complete Kits:**

TD 20-21 SS Clamp Down Drain Cast Iron TD 20-21 PS Clamp Down Drain Cast Iron TD 20-2A SS Clamp Down Drain ABS

TD 20-3A PS Clamp Down Drain ABS

TD 20-2P SS Clamp Down Drain PVC

TD 20-3P PS Clamp Down Drain PVC

### Components:

T 20 A 8" x 8" Tile Drain Strainer

CDI 42 Clamp Down Drain Cast Iron
CDI 43 Clamp Down Drain Cast Iron
CDA 42 Clamp Down Drain ABS
CDA 43 Clamp Down Drain ABS

CDP 42 Clamp Down Drain PVC CDP 43 Clamp Down Drain PVC

### **Optional Components:**

UCP 4 Universal 4" Clamping Plate

**Note:** Installer must verify all rough-in dimensions prior to installation and consult local and national codes. Conformity and compliance to local and national codes are the responsibility of the installer.