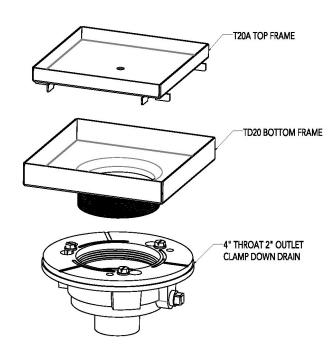

### Components:

T 20 A 8" x 8" Tile Drain Strainer

CDI 42 Clamp Down Drain Cast Iron
CDI 43 Clamp Down Drain Cast Iron
CDA 42 Clamp Down Drain ABS
CDA 43 Clamp Down Drain ABS

CDP 42 Clamp Down Drain PVC CDP 43 Clamp Down Drain PVC

### **Complete Kits:**

TD 20-21 SS Clamp Down Drain Cast Iron TD 20-21 PS Clamp Down Drain Cast Iron TD 20-2A SS Clamp Down Drain ABS

TD 20-3A PS Clamp Down Drain ABS

TD 20-2P SS Clamp Down Drain PVC

TD 20-3P PS Clamp Down Drain PVC