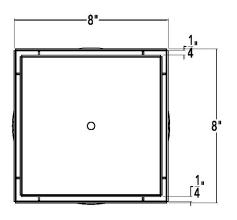

# TD 20-21 8" x 8" Kit with Cast Iron Drain Body No Hub Outlet

(8" L x 8" W x 1 5/16" H) 1 - T 20 A Tile Drain Strainer

1 - CDI 42 Clamp Down Drain Cast Iron

# TD 20-2A 8" x 8" Kit with ABS Drain Body No Hub Outlet

(8" L x 8" W x 1 5/16" H)

1 - T 20 A Tile Drain Strainer

1 - CDA 42 Clamp Down ABS

# TD 20-2P 8" x 8" Kit with PVC Drain Body No Hub Outlet

No Hub Outlet (8" L x 8" W x 1 5/16" H) 1 - T 20 A Tile Drain Strainer

1 - PVC 42 Clamp Down ABS