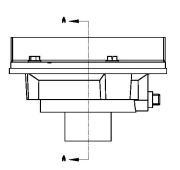

### **Infinity Drain**

18 Secatoag Avenue Port Washington, NY 11050 Phone: 516.767.6786 Fax: 516.740.3066 www.InfinityDrain.com

CANADA - CSA B 125.2 USA - ASME A112.18.2

DRAIN CAN BE ADJUSTED
UPWARD FOR AN ADDITIONAL
3/4" IN HEIGHT

73"

41"
41"
41"
41"

81"

81"

SECTION A-A

**Note:** Installer must verify all rough-in dimensions prior to installation and consult local and national codes. Conformity and compliance to local and national codes are the responsibility of the installer.