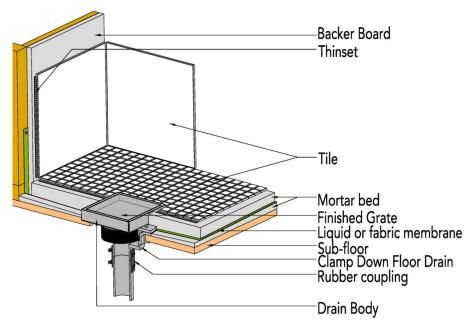

# Installation (TD) Center Drain

# TD 20 Tile Drain Series

- 12 gauge 316 Stainless Steel Frame and Body
- 3/4" depth inside frame for material
- 1/4" drainage gap
- Indoor or outdoor use
- Commercial grade large drain body (Cast Iron, PVC or ABS) with 4" throat
- Grate can be removed completely for cleaning
- Requires traditional 4-way floor pitch
- Flow rate 9 GPM with 2" outlet
- Flow rate 21 GPM with 3" outlet