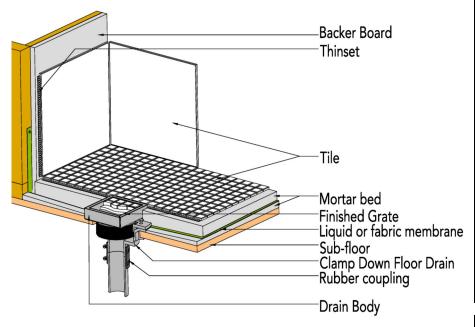

## Installation (TD) Center Drain

## TD 15 Tile Drain Series

- 12 gauge 316 Stainless Steel Frame and Body
- 3/4" depth inside frame for material
- 1/4" drainage gap
- Indoor or outdoor use
- Commercial grade large drain body (Cast Iron, PVC or ABS) with 4" throat
- Grate can be removed completely for cleaning
- Requires traditional 4-way floor pitch
- Flow rate 9 GPM with 2" outlet
- Flow rate 21 GPM with 3" outlet