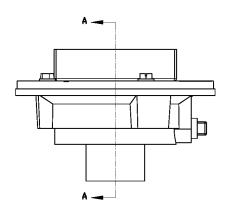

rough-in dimensions prior to installation and consult local and national codes. Conformity and compliance to local and national codes are the responsibility of the installer.

# **TD 15-3 Specifications**







(5" L x 5" W x 1 5/16" H) 1 - T 15 A Tile Drain Strainer

1 - CDI 43 Clamp Down Drain Cast Iron

### TD 15-3A 5" x 5" Kit with ABS Drain Body No Hub Outlet

(5" L x 5" W x 1 5/16" H)

1 - T 15 A Tile Drain Strainer

1 - CDA 43 Clamp Down ABS

### TD 15-3P 5" x 5" Kit with PVC Drain Body No Hub Outlet

(5" L x 5" W x 1 5/16" H) 1 - T 15 A Tile Drain Strainer

1 - PVC 43 Clamp Down ABS

#### **Infinity Drain**

18 Secatoag Avenue Port Washington, NY 11050 Phone: 516.767.6786 Fax: 516.740.3066 www.InfinityDrain.com



ID INFINITY DRAIN

CANADA - CSA B 125.2

USA - ASME A112.18.2









**Note:** Installer must verify all rough-in dimensions prior to installation and consult local and national codes. Conformity and compliance to local and national codes are the responsibility of the installer.

Page 2 of 2