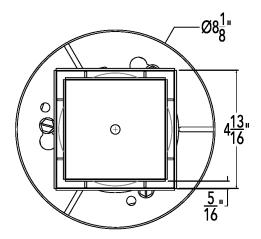

# **TD 15-3 Specifications**

(5" L x 5" W x 1 5/16" H) 1 - T 15 A Tile Drain Strainer

1 - CDI 43 Clamp Down Drain Cast Iron

### TD 15-3A 5" x 5" Kit with ABS Drain Body No Hub Outlet

(5" L x 5" W x 1 5/16" H)

1 - T 15 A Tile Drain Strainer

1 - CDA 43 Clamp Down ABS

### TD 15-3P 5" x 5" Kit with PVC Drain Body No Hub Outlet

(5" L x 5" W x 1 5/16" H) 1 - T 15 A Tile Drain Strainer

1 - PVC 43 Clamp Down ABS