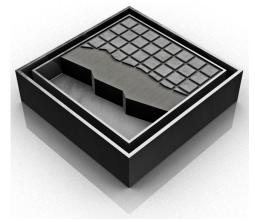

## TD 15 Tile Drain Series

- 12 gauge 316 Stainless Steel Frame and Body
- 3/4" depth inside frame for material
- 1/4" drainage gap
- Indoor or outdoor use
- Commercial grade large drain body (Cast Iron, PVC or ABS) with 4" throat
- Grate can be removed completely for cleaning
- Requires traditional 4-way floor pitch
- Flow rate 9 GPM with 2" outlet
- Flow rate 21 GPM with 3" outlet