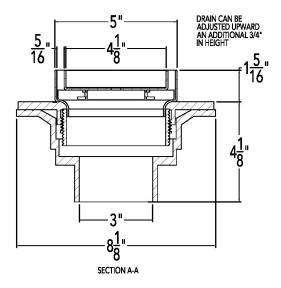

## TD 15 Tile Drain Series

- 12 gauge 316 Stainless Steel Frame and Body
- 3/4" depth inside frame for material
- 1/4" drainage gap
- Indoor or outdoor use
- Commercial grade large drain body (Cast Iron, PVC or ABS) with 4" throat
- Grate can be removed completely for cleaning
- Requires traditional 4-way floor pitch
- Flow rate 9 GPM with 2" outlet
- Flow rate 21 GPM with 3" outlet

# **TD 15-3 Specifications**

(5" L x 5" W x 1 5/16" H) 1 - T 15 A Tile Drain Strainer

1 - CDI 43 Clamp Down Drain Cast Iron

### TD 15-3A 5" x 5" Kit with ABS Drain Body No Hub Outlet

(5" L x 5" W x 1 5/16" H)

1 - T 15 A Tile Drain Strainer

1 - CDA 43 Clamp Down ABS

### TD 15-3P 5" x 5" Kit with PVC Drain Body No Hub Outlet

(5" L x 5" W x 1 5/16" H) 1 - T 15 A Tile Drain Strainer

1 - PVC 43 Clamp Down ABS