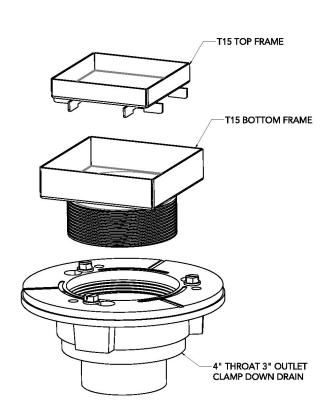

#### Components:

T 15 A 5" x 5" Tile Drain Strainer

CDI 42 Clamp Down Drain Cast Iron
CDI 43 Clamp Down Drain Cast Iron
CDA 42 Clamp Down Drain ABS

CDA 43 Clamp Down Drain ABS

CDP 42 Clamp Down Drain PVC

CDP 43 Clamp Down Drain PVC

# **TD 15-3 Specifications**

(5" L x 5" W x 1 5/16" H) 1 - T 15 A Tile Drain Strainer

1 - CDI 43 Clamp Down Drain Cast Iron

### TD 15-3A 5" x 5" Kit with ABS Drain Body No Hub Outlet

(5" L x 5" W x 1 5/16" H)

1 - T 15 A Tile Drain Strainer

1 - CDA 43 Clamp Down ABS

### TD 15-3P 5" x 5" Kit with PVC Drain Body No Hub Outlet

(5" L x 5" W x 1 5/16" H) 1 - T 15 A Tile Drain Strainer

1 - PVC 43 Clamp Down ABS