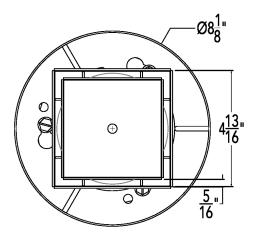

# **TD 15-2 Specifications**

TD 15-2I 5" x 5" Kit with Cast Iron Drain Body No Hub Outlet

(5" L x 5" W x 1 5/16" H) 1 - T 15 A Tile Drain Strainer

1 - CDI 42 Clamp Down Drain Cast Iron

## TD 15-2A 5" x 5" Kit with ABS Drain Body No Hub Outlet

(5" L x 5" W x 1 5/16" H) 1 - T 15 A Tile Drain Strainer

1 - CDA 42 Clamp Down ABS

### TD 15-2P 5" x 5" Kit with PVC Drain Body No Hub Outlet

(5" L x 5" W x 1 5/16" H) 1 - T 15 A Tile Drain Strainer 1 - PVC 42 Clamp Down ABS