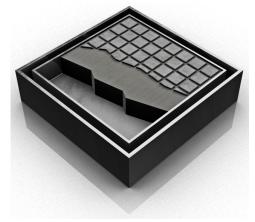

# TD 15 Tile Drain Series

- 12 gauge 316 Stainless Steel Frame and Body
- 3/4" depth inside frame for material
- 1/4" drainage gap
- Indoor or outdoor use
- Commercial grade large drain body (Cast Iron, PVC or ABS) with 4" throat
- Grate can be removed completely for cleaning
- Requires traditional 4-way floor pitch
- Flow rate 9 GPM with 2" outlet
- Flow rate 21 GPM with 3" outlet

### Finishes:

- Satin Stainless
- Polished Stainless