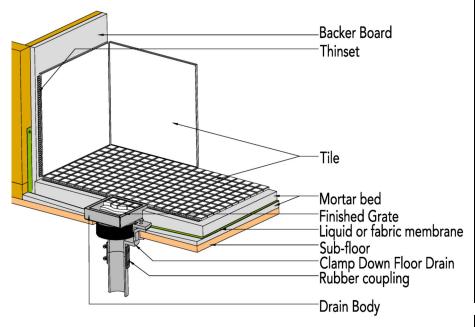

## Installation (TD) Center Drain

# TD 15 Tile Drain Series

- 12 gauge 316 Stainless Steel Frame and Body
- 3/4" depth inside frame for material
- 1/4" drainage gap
- Indoor or outdoor use
- Commercial grade large drain body (Cast Iron, PVC or ABS) with 4" throat
- Grate can be removed completely for cleaning
- Requires traditional 4-way floor pitch
- Flow rate 9 GPM with 2" outlet
- Flow rate 21 GPM with 3" outlet