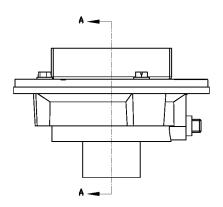

al and national codes. Conformity and compliance to local and national codes are the responsibility of the installer.

# **TD 15-2 Specifications**





TD 15-2I 5" x 5" Kit with Cast Iron Drain Body No Hub Outlet

(5" L x 5" W x 1 5/16" H) 1 - T 15 A Tile Drain Strainer

1 - CDI 42 Clamp Down Drain Cast Iron

## TD 15-2A 5" x 5" Kit with ABS Drain Body No Hub Outlet

(5" L x 5" W x 1 5/16" H) 1 - T 15 A Tile Drain Strainer

1 - CDA 42 Clamp Down ABS

### TD 15-2P 5" x 5" Kit with PVC Drain Body No Hub Outlet

(5" L x 5" W x 1 5/16" H) 1 - T 15 A Tile Drain Strainer 1 - PVC 42 Clamp Down ABS

#### **Infinity Drain**

18 Secatoag Avenue Port Washington, NY 11050 Phone: 516.767.6786 Fax: 516.740.3066 www.InfinityDrain.com



ID INFINITY DRAIN

CANADA - CSA B 125.2

USA - ASME A112.18.2









**Note:** Installer must verify all rough-in dimensions prior to installation and consult local and national codes. Conformity and compliance to local and national codes are the responsibility of the installer.

Page 2 of 2