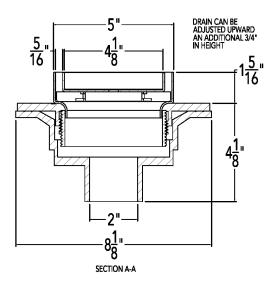

# **TD 15-2 Specifications**

TD 15-2I 5" x 5" Kit with Cast Iron Drain Body No Hub Outlet

(5" L x 5" W x 1 5/16" H) 1 - T 15 A Tile Drain Strainer

1 - CDI 42 Clamp Down Drain Cast Iron

## TD 15-2A 5" x 5" Kit with ABS Drain Body No Hub Outlet

(5" L x 5" W x 1 5/16" H) 1 - T 15 A Tile Drain Strainer

1 - CDA 42 Clamp Down ABS

### TD 15-2P 5" x 5" Kit with PVC Drain Body No Hub Outlet

(5" L x 5" W x 1 5/16" H) 1 - T 15 A Tile Drain Strainer 1 - PVC 42 Clamp Down ABS