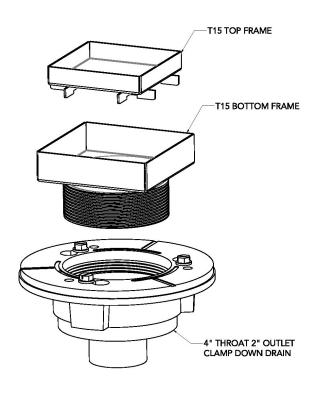

#### **Complete Kits:**

TD 15-2I SS Clamp Down Drain Cast Iron
TD 15-3I PS Clamp Down Drain Cast Iron

TD 15-2A SS Clamp Down Drain ABS

TD 15-3A PS Clamp Down Drain ABS

TD 15-2P SS Clamp Down Drain PVC

TD 15-3P PS Clamp Down Drain PVC

#### Components:

T 15 A 5" x 5" Tile Drain Strainer

CDI 42 Clamp Down Drain Cast Iron
CDI 43 Clamp Down Drain Cast Iron
CDA 42 Clamp Down Drain ABS

CDA 43 Clamp Down Drain ABS

CDP 42 Clamp Down Drain PVC

CDP 43 Clamp Down Drain PVC

# **TD 15-2 Specifications**

TD 15-2I 5" x 5" Kit with Cast Iron Drain Body No Hub Outlet

(5" L x 5" W x 1 5/16" H) 1 - T 15 A Tile Drain Strainer

1 - CDI 42 Clamp Down Drain Cast Iron

## TD 15-2A 5" x 5" Kit with ABS Drain Body No Hub Outlet

(5" L x 5" W x 1 5/16" H) 1 - T 15 A Tile Drain Strainer

1 - CDA 42 Clamp Down ABS

### TD 15-2P 5" x 5" Kit with PVC Drain Body No Hub Outlet

(5" L x 5" W x 1 5/16" H) 1 - T 15 A Tile Drain Strainer 1 - PVC 42 Clamp Down ABS