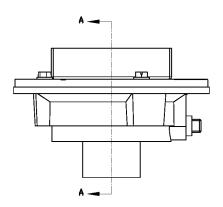

cal and national codes. Conformity and compliance to local and national codes are the responsibility of the installer.

# **TD 15-2 Specifications**





TD 15-2I 5" x 5" Kit with Cast Iron Drain Body No Hub Outlet

(5" L x 5" W x 1 5/16" H) 1 - T 15 A Tile Drain Strainer

1 - CDI 42 Clamp Down Drain Cast Iron

## TD 15-2A 5" x 5" Kit with ABS Drain Body No Hub Outlet

(5" L x 5" W x 1 5/16" H) 1 - T 15 A Tile Drain Strainer

1 - CDA 42 Clamp Down ABS

## TD 15-2P 5" x 5" Kit with PVC Drain Body No Hub Outlet

(5" L x 5" W x 1 5/16" H) 1 - T 15 A Tile Drain Strainer 1 - PVC 42 Clamp Down ABS

#### **Infinity Drain**

18 Secatoag Avenue Port Washington, NY 11050 Phone: 516.767.6786 Fax: 516.740.3066 www.InfinityDrain.com



ID INFINITY DRAIN

CANADA - CSA B 125.2

USA - ASME A112.18.2









**Note:** Installer must verify all rough-in dimensions prior to installation and consult local and national codes. Conformity and compliance to local and national codes are the responsibility of the installer.

Page 2 of 2