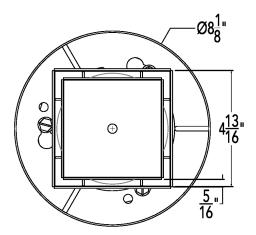

# **TD 15-2 Specifications**

TD 15-2I 5" x 5" Kit with Cast Iron Drain Body No Hub Outlet

(5" L x 5" W x 1 5/16" H) 1 - T 15 A Tile Drain Strainer

1 - CDI 42 Clamp Down Drain Cast Iron

## TD 15-2A 5" x 5" Kit with ABS Drain Body No Hub Outlet

(5" L x 5" W x 1 5/16" H) 1 - T 15 A Tile Drain Strainer

1 - CDA 42 Clamp Down ABS

## TD 15-2P 5" x 5" Kit with PVC Drain Body No Hub Outlet

(5" L x 5" W x 1 5/16" H) 1 - T 15 A Tile Drain Strainer 1 - PVC 42 Clamp Down ABS