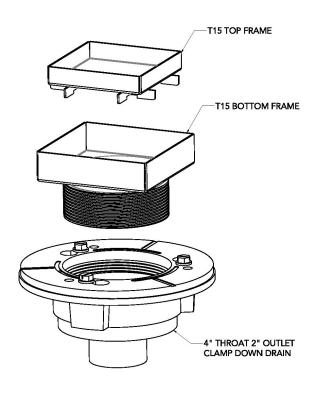

#### **Complete Kits:**

TD 15-2I SS Clamp Down Drain Cast Iron TD 15-3I PS Clamp Down Drain Cast Iron

TD 15-2A SS Clamp Down Drain ABS

TD 15-3A PS Clamp Down Drain ABS

TD 15-2P SS Clamp Down Drain PVC

TD 15-3P PS Clamp Down Drain PVC

#### Components:

T 15 A 5" x 5" Tile Drain Strainer

CDI 42 Clamp Down Drain Cast Iron CDI 43 Clamp Down Drain Cast Iron CDA 42 Clamp Down Drain ABS

CDA 43 Clamp Down Drain ABS

CDP 42 Clamp Down Drain PVC

CDP 43 Clamp Down Drain PVC

### **Optional Components:**

UCP 4 Universal 4" Clamping Plate

**Note:** Installer must verify all rough-in dimensions prior to installation and consult local and national codes. Conformity and compliance to local and national codes are the responsibility of the installer.