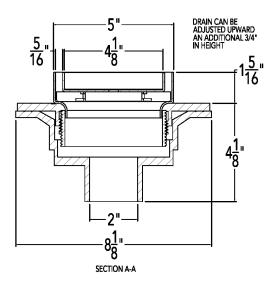

# TD 15 Tile Drain Series

- 12 gauge 316 Stainless Steel Frame and Body
- 3/4" depth inside frame for material
- 1/4" drainage gap
- Indoor or outdoor use
- Commercial grade large drain body (Cast Iron, PVC or ABS) with 4" throat
- Grate can be removed completely for cleaning
- Requires traditional 4-way floor pitch
- Flow rate 9 GPM with 2" outlet
- Flow rate 21 GPM with 3" outlet

# **TD 15-2 Specifications**

TD 15-2I 5" x 5" Kit with Cast Iron Drain Body No Hub Outlet

(5" L x 5" W x 1 5/16" H) 1 - T 15 A Tile Drain Strainer

1 - CDI 42 Clamp Down Drain Cast Iron

## TD 15-2A 5" x 5" Kit with ABS Drain Body No Hub Outlet

(5" L x 5" W x 1 5/16" H) 1 - T 15 A Tile Drain Strainer

1 - CDA 42 Clamp Down ABS

## TD 15-2P 5" x 5" Kit with PVC Drain Body No Hub Outlet

(5" L x 5" W x 1 5/16" H) 1 - T 15 A Tile Drain Strainer 1 - PVC 42 Clamp Down ABS