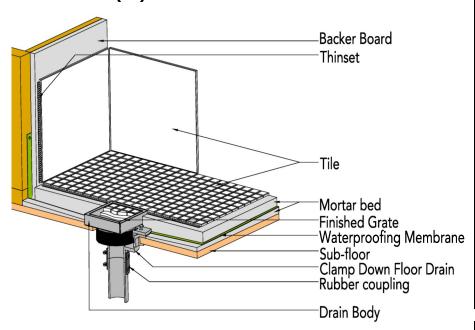

# Installation (TD) Center Drain

# TD 15 Tile Drain Series

- 12 gauge 316 Stainless Steel Frame and Body
- 3/4" depth inside frame for material
- 1/4" drainage gap
- Indoor or outdoor use
- Commercial grade large drain body (Cast Iron, PVC or ABS) with 4" throat
- Grate can be removed completely for cleaning
- Requires traditional 4-way floor pitch
- Flow rate 9 GPM with 2" outlet
- Flow rate 21 GPM with 3" outlet