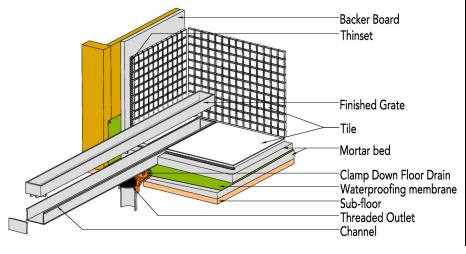

## S-TIF 65 | Site Sizeable

- Modify length and locate outlet on-site
- Indoor or outdoor use
- Incorporates tile or solid surface material up to 3/4" thick within the grate frame
- 316 stainless steel grate
- PVC channel
- Works with 2" clamp down floor drain with 2" throat (strainer size)
- Uses Hot Mop, Lead Pan, PVC Vinyl Liner, Rubber Liner (Chloraloy™)
   Copper Pan or Fiberglass waterproofing

### Installation (S) Site Sizable