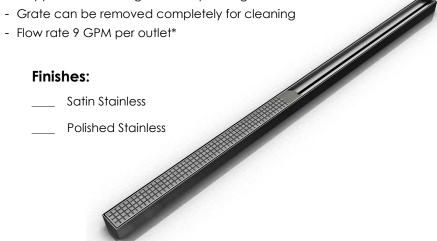

## S-TIF 65 | Site Sizeable

- Modify length and locate outlet on-site
- Indoor or outdoor use
- Incorporates tile or solid surface material up to 3/4" thick within the grate frame
- 316 stainless steel grate
- PVC channel
- Works with 2" clamp down floor drain with 2" throat (strainer size)
- Uses Hot Mop, Lead Pan, PVC Vinyl Liner, Rubber Liner (Chloraloy™)
   Copper Pan or Fiberglass waterproofing

## Longer lengths for indoor or outdoor installations.