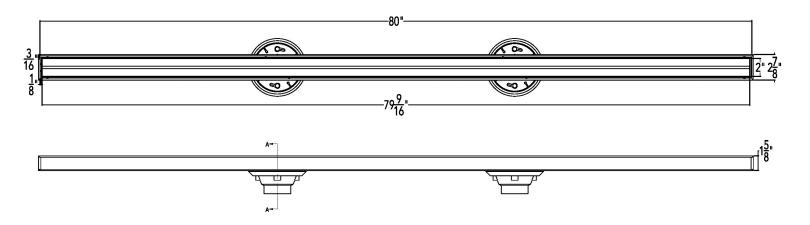

# S-TIF 6580 Specifications

**Note:** Installer must verify all rough-in dimensions prior to installation and consult local and national codes. Conformity and compliance to local and national codes are the responsibility of the installer.