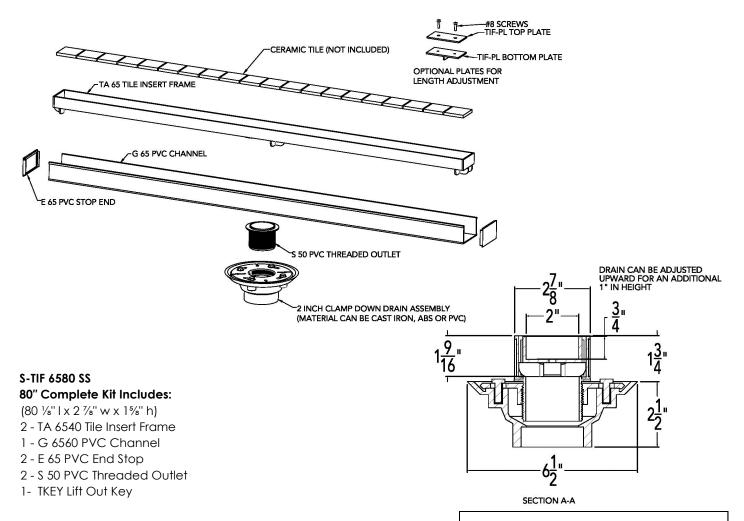

### Complete Kits:

S-TIF 6540 40" Complete Kit S-TIF 6548 48" Complete Kit S-TIF 6560 60" Complete Kit S-TIF 6580 80" Complete Kit S-TIF 6596 96" Complete Kit

### Components:

TA 6540 40" Stainless Steel Grate
TA 6548 48" Stainless Steel Grate
TA 6560 60" Stainless Steel Grate
G 6536 36" PVC Channel
G 6540 40" PVC Channel
G 6548 48" PVC Channel
G 6560 60" PVC Channel
G 6580 80" PVC Channel
G 6596 96" PVC Channel
G 65108 108" PVC Channel
E 65 PVC Stop End

\$ 50 PVC Threaded Nipple

TIF PL TIF Plates
TKEY Lift Out Key

### **Add Clamp Down Drain:**

CDI 22 Clamp Down Drain Cast Iron CDA 22 Clamp Down Drain ABS CDP 22 Clamp Down Drain PVC

2" clamp down drain not included in kit

### **Optional Components:**

F65 Non Treaded PVC Outlet GJC 65 PVC Straight Joiner Strip GAM 65 PVC 90° Angle Joiner

TNRN-P PVC Threaded Nipple, (extends 2%" to the \$ 50 PVC Threaded Outlet)

UCP 2 Universal 2" Clamping Plate
UCP 4 Universal 4" Clamping Plate
ERB Eccentric Reducer Bushing 4"x2"