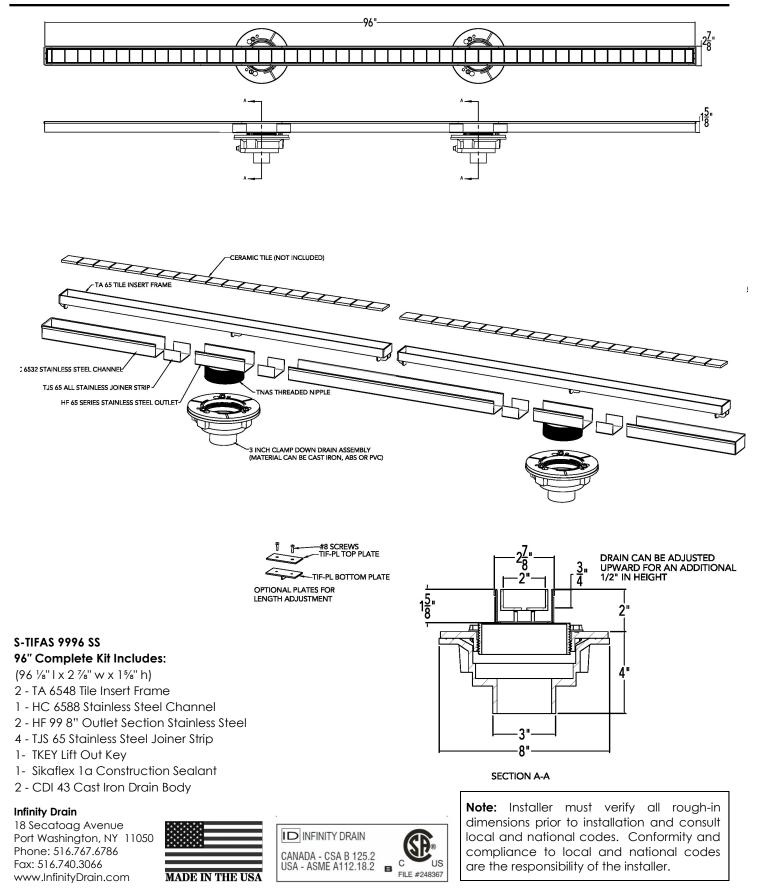

## S-TIFAS 9996 Specifications

ID Infinity Drain

Page 2 of 2

Dimension are subject to Manufacturers tolerance and change without notice. We can assume no responsibility for use of superseded or void data.

#### Complete Kits:

| S-TIFAS 9940 | 40" Complete Kit |
|--------------|------------------|
| S-TIFAS 9948 | 48" Complete Kit |
| S-TIFAS 9960 | 60" Complete Kit |
| S-TIFAS 9980 | 80" Complete Kit |
| S-TIFAS 9996 | 96" Complete Kit |

#### Components:

| TA 6540  | 40" Stainless Steel Grate          |
|----------|------------------------------------|
| TA 6548  | 48" Stainless Steel Grate          |
| TA 6560  | 60" Stainless Steel Grate          |
| TC 6548  | 48" Stainless Open Ended Channel   |
| TC 6596  | 96" Stainless Open Ended Channel   |
| HC 6532  | 32" Stainless Closed Ended Channel |
| HC 6540  | 40" Stainless Closed Ended Channel |
| HC 6552  | 52" Stainless Closed Ended Channel |
| HC 6572  | 72" Stainless Closed Ended Channel |
| HC 6588  | 88" Stainless Closed Ended Channel |
| HF 99    | 8" Stainless Steel Outlet Section  |
| TJS 65   | Stainless Steel Joiner Strip       |
| TIF PL   | TIF Plates                         |
| TKEY     | Lift Out Key                       |
| Sikaflex | 1a Construction Sealant            |
| CDI 43   | Cast Iron Drain Body               |

#### Additional Clamp Down Drains: CDA 43 Clamp Down Drain ABS

CDP 43 Clamp Down Drain PVC CDIT 43 Clamp Down Drain Cast Iron CDIC 43 Clamp Down Drain Cast Iron \*Cast Iron Standard

#### **Optional Components:**

SHA 65Stainless Steel 90° Angle JoinerUCP 4Universal 4" Clamping PlateTE 65Stainless Steel End Section