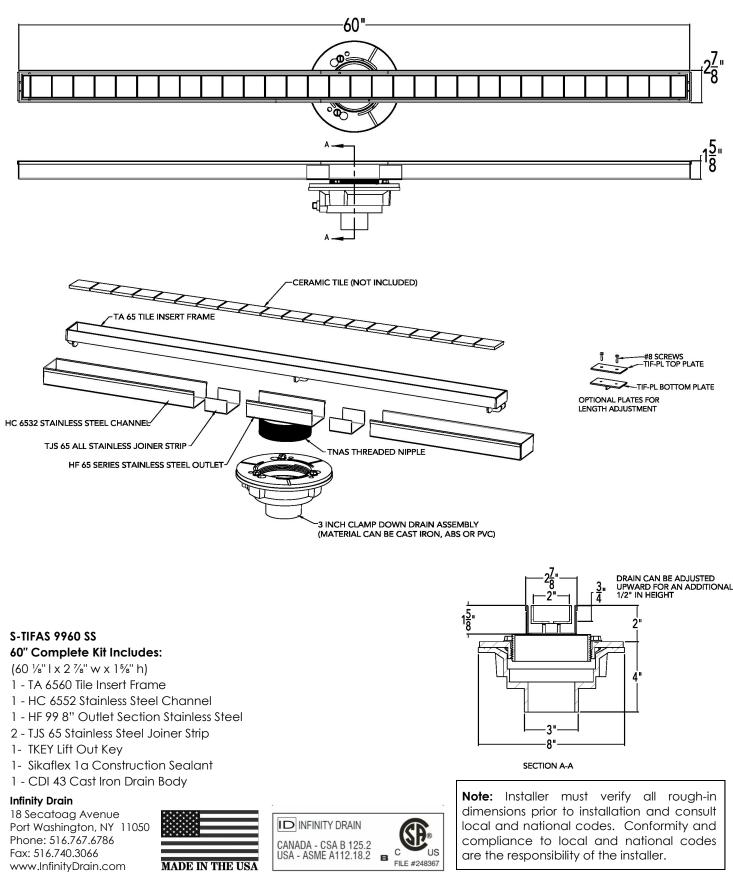

#### Complete Kits:

| S-TIFAS 9940 | 40" Complete Kit |
|--------------|------------------|
| S-TIFAS 9948 | 48" Complete Kit |
| S-TIFAS 9960 | 60" Complete Kit |
| S-TIFAS 9980 | 80" Complete Kit |
| S-TIFAS 9996 | 96" Complete Kit |

#### Components:

| TA 6540  | 40" Stainless Steel Grate          |
|----------|------------------------------------|
| TA 6548  | 48" Stainless Steel Grate          |
| TA 6560  | 60" Stainless Steel Grate          |
| TC 6548  | 48" Stainless Open Ended Channel   |
| TC 6596  | 96" Stainless Open Ended Channel   |
| HC 6532  | 32" Stainless Closed Ended Channel |
| HC 6540  | 40" Stainless Closed Ended Channel |
| HC 6552  | 52" Stainless Closed Ended Channel |
| HC 6572  | 72" Stainless Closed Ended Channel |
| HC 6588  | 88" Stainless Closed Ended Channel |
| HF 99    | 8" Stainless Steel Outlet Section  |
| TJS 65   | Stainless Steel Joiner Strip       |
| TIF PL   | TIF Plates                         |
| TKEY     | Lift Out Key                       |
| Sikaflex | 1a Construction Sealant            |
| CDI 43   | Cast Iron Drain Body               |

#### Additional Clamp Down Drains: CDA 43 Clamp Down Drain ABS

CDP 43 Clamp Down Drain PVC CDIT 43 Clamp Down Drain Cast Iron CDIC 43 Clamp Down Drain Cast Iron \*Cast Iron Standard

#### **Optional Components:**

SHA 65Stainless Steel 90° Angle JoinerUCP 4Universal 4" Clamping PlateTE 65Stainless Steel End Section

## S-TIFAS 9960 Specifications ID Infinity Drain

Page 2 of 2

Dimension are subject to Manufacturers tolerance and change without notice. We can assume no responsibility for use of superseded or void data.