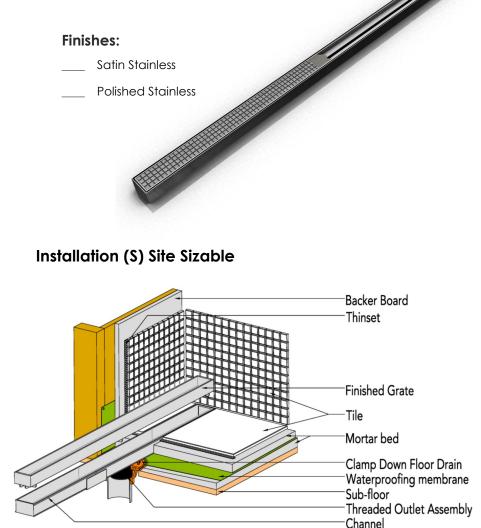

### S-TIFAS 99 | Site Sizeable

- Modify length and locate outlet on-site
- Indoor or outdoor use
- Incorporates tile or solid surface material within the grate frame
- 316 stainless steel grate
- Stainless steel channel
- Cast Iron clamp down floor drain with 4" throat (strainer size) & 3" outlet
- Uses Hot Mop, Lead Pan, PVC Vinyl Liner, Rubber Liner (Chloraloy™) Copper Pan or Fiberglass waterproofing
- Grate can be removed completely for cleaning
- Flow rate 21 GPM per outlet\*

### Longer lengths for indoor or outdoor installations.